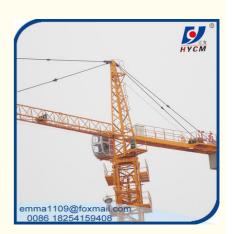

# 10tons QTZ160 Tower Crane Quotation Chinese TC6024 Model 60m Large Boom

#### 10tons QTZ160 Tower Crane Quotation Chinese TC6024 Model 60m Large Boom

#### Specification

| Specification               |                                                 |
|-----------------------------|-------------------------------------------------|
| Rated Lifting Moment (KN.M) | 1600                                            |
| Rated Loading Capacity (t)  | 10                                              |
| Max. Lifting Load (t)       | 10                                              |
| Tip Load (t)                | 2.4                                             |
| Max. Lifting Height (m)     | 200                                             |
| Free standing height (m)    | 50                                              |
| Rope length (m)             | 500                                             |
| Span (m)                    | 60                                              |
| Working range (m)           | 3 to 60                                         |
| Slewing speed (r/min)       | 0-0.6                                           |
| Trolley peed (m/min)        | 0-60                                            |
| Jacking-up speed (m/min)    | 0.4                                             |
| Counter jib length (m)      | 14.6                                            |
| Power supply                | 380V/50Hz or according to client's requirements |
| Power Capacity (kw)         | 61.5                                            |
| Electric switch box         | Schneider                                       |
| Main Material (mm)          | 125*14 /two angle steel with rib                |
| Mast section (m)            | 1.835*1.835*2.5                                 |