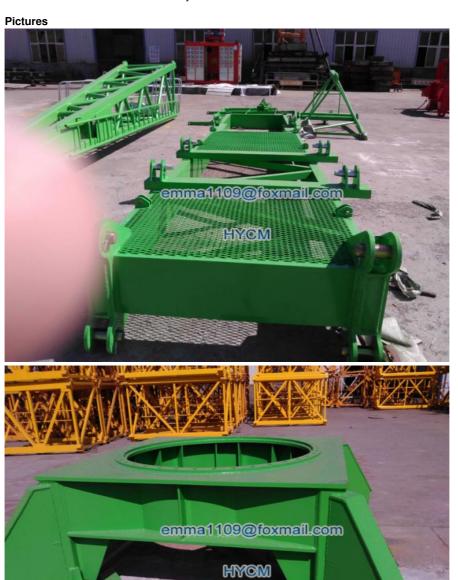

#### Components

Tower cranes are used extensively in construction and other industry to hoist and move materials. There are many types of tower cranes. Although they are different in type, the main parts are the same, as follows:

Tower Crane Foundation

**Tower Crane Mast Section** 

Tower Crane Climbing Frame

Tower Crane Table

Tower Crane Head

Tower Crane Luffing-Jib

Tower Crane Counter-Jib

Tower Crane Mechanism