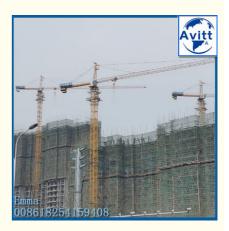

#### Overview

This type Tower Cranes with the "top head" also called Topkit tower crane, Cat Head tower crane, Kit Top tower crane ect.
 This Small tower crane or mini tower crane used for lower story buildings construction, normally 5-15 lays.
 This crane can save time on other jobsite duties by easily moving materials from one place to another.
 They can be used in conjunction with other tower cranes at sites where space is confined