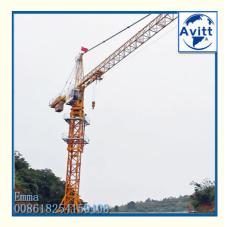

### Shot Technicals

1. Model: QTZ40(4807) Topkit Tower Crane

2. Type: fixed and external climbing

3. jib length: 48m

4. tip load: 0.7t

5. max.laod: 4t

6.freestanding height: 29m

|                                 |                  | Specification                                  |
|---------------------------------|------------------|------------------------------------------------|
| Model                           |                  | QTZ40 (4807) Tower Crane                       |
| Туре                            |                  | Fixed                                          |
| Working Radius (m)              |                  | 48                                             |
| Max. Load Capacity (T)          |                  | 4                                              |
| Tip Load (T)                    |                  | 0.7                                            |
| Free standing height (m)        |                  | 29                                             |
| Max. Height with anchorages (m) |                  | 120                                            |
| Mast Section dimension (m)      |                  | 1.6×1.6×2.2, angle steel 160×12mm              |
| Hoisting<br>Mechanism           | Speed (m/min)    | (a=2) 64.15/32.57/7.0<br>(a=4) 32.14/15.60/3.5 |
|                                 | Motor power (kw) | 15/15/4                                        |
| Slewing<br>Mechanism            | Speed (r/min)    | 0.70/0.35                                      |
|                                 | Motor power (kw) | 3.7                                            |
| Trolleying<br>Mechanism         | Speed (m/min)    | 38.6/25.2                                      |
|                                 | Motor power (kw) | 2.2/1.5                                        |
| Jacking-up<br>System            | Speed (m/min)    | 0.4                                            |
|                                 | Motor power (kw) | 4                                              |
| Total Power (kw)                |                  | 24.9                                           |
| Power Supply                    |                  | 380V/50Hz or according to clients needs        |