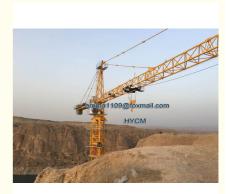

# 12 Tons TC7030 Specifications Construction Cranes Tower In Iran

#### 12 Tons TC7030 Specifications Construction Cranes Tower In Iran