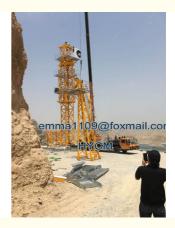

ength:</li> </ul>   | 70 M                                                            |
| • Tip. Load:                      | 3.0 T                                                           |
| <ul> <li>Mast section:</li> </ul> | 2*2*3m (split Type) Potain Mast Section                         |
| Electric Box:                     | Schneider                                                       |
| • Power Supply:                   | 380V/50Hz, 415V/50Hz, 220V/50Hz Or<br>According To Clients Need |
| Color:                            | Yellow, Red Or According To Clients Needs                       |

China HYCM

1

CE, ISO, GOST, CU-TR

\$143600-157900 per set

10 sets per month

QTZ250(7030) Tower Crane

Naked packing, 9\*40'HQ containers.

20 days after receiving the deposit or origin



## More Images



#### 12 Tons TC7030 Specifications Construction Cranes Tower In Iran

#### Description

1. This series tower crane is characterized by horizontal jib frame, trolley travel, slewing self-climbing, novel structure and reliable running.

2. All accessories are adopted from home famous brands and electrical components

from international famous brands.

3. "Quality First" is not just a slogan, which has already deeply rooted in HYCM People's soul, besides we will also make all your purchases in unlimited satisfaction with star-rated after-sales services.

#### Specification

| opeemedaten             | opeenieuten                                        |  |
|-------------------------|----------------------------------------------------|--|
| Foundation              | Outrig