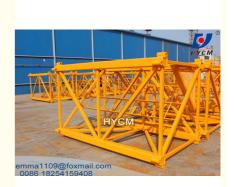

#### 1.6\*2.5m Mast Section Square Steel Stronger Of QTZ50 Tower Cranes

#### Specification

Mast Section Size: 1500\* 1500\* 2500 mm Main Chord: 135\* 10 mm (square tube)

Equipped with high strength bolts which mainly used for HYCM QTZ 50 Tower Cranes