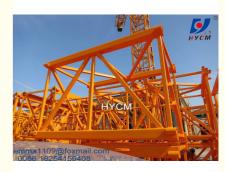

#### 1.6\*2.5m Mast Section Square Steel Stronger Of QTZ50 Tower Cranes

#### Specification

Mast Section Size: 1500\* 1500\* 2500 mm Main Chord: 135\* 10 mm (square tube)

Equipped with high strength bolts which mainly used for HYCM QTZ 50 Tower Cranes