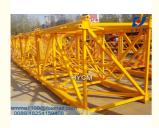

#### 1.6\*2.5m Mast Section Square Steel Stronger Of QTZ50 Tower Cranes

#### Specification

Mast Section Size: 1500\* 1500\* 2500 mm Main Chord: 135\* 10 mm (square tube)

Equipped with high strength bolts which mainly used for HYCM QTZ 50 Tower Cranes