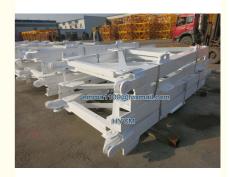

#### Mast Sections of Potain H25 14C 1.6\*1.6\*3m Split or Penal Type

### Description

- 1. Various kinds of mast sections for tower cranes
- 2. Competitive price from manufacture
- 3. OEM is accepted.

#### Specification

DIMENSION: 1600MM X 1600MM X 3000MM TYPE: SPLIT EQUIPPED WITH THE FIXING BOLTS AND LADDER

We could offer all the Mast Sections for Potain tower crane type, if interested in them, please let us know.