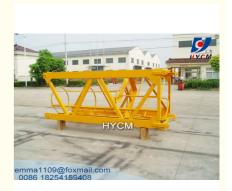

# The Tower Crane Parts Mast Sections for Potain MC80/MC85 1.2\*3M Mast

#### The Tower Crane Parts Mast Sections for Potain MC80/MC85 1.2\*3M Mast

#### Specification

DIMENSION: 1200MM X 1200MM X 3000MM

TYPE: BLCOK AND STRONGER

EQUIPPED WITH THE FIXING BOLTS AND LADDER

We could offer all the Mast Sections for Potain tower crane type, if interested in them, please let us know.