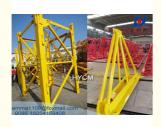

#### **Tower Crane Spare Parts L68 Mast Section of Potain Tower Crane**

#### Description

1. Various kinds of mast sections for tower cranes

- 2. Competitive price from manufacture
- 3. OEM is accepted.

#### **Specification**

DIMENSION: 2000MM X 2000MM X 3000MM

WEIGHT: 1750KG

EQUIPPED WITH THE FIXING BOLTS AND INSIDE LADDER

DIMENSION: 2000MM X 2000MM X 3000MM

WEIGHT: 1450KG (+/-10KG)

EQUIPPED WITH THE FIXING BOLTS AND INSIDE LADDER