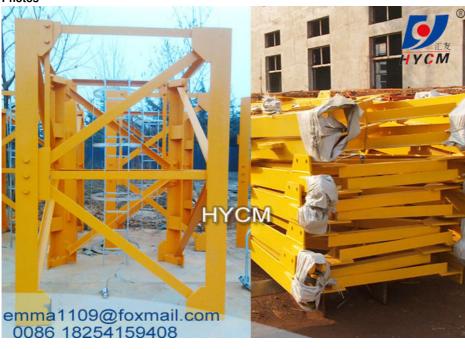

#### **Advantages**

Compact structure, good stability, high safety factor, quick assembly, save transportation space and freight, which have saved the problem of long-distance transport.

Easily dismantled into panels for long-distance transport, a large number of mast sections can be transported in one container reducing transport costs.

Mast sections adopt split structure, convenient for transportation and storage, save the long distance freight, the main chord of mast section adopts Q345B materials, adaptability to environment.

#### **Photos**