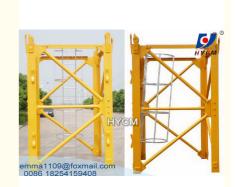

#### **Tower Crane Spare Parts L68 Mast Section of Potain Tower Crane**

#### Description

1. Various kinds of mast sections for tower cranes

- 2. Competitive price from manufacture
- 3. OEM is accepted.

#### **Specification**

DIMENSION: 2000MM X 2000MM X 3000MM

WEIGHT: 1750KG

EQUIPPED WITH THE FIXING BOLTS AND INSIDE LADDER

DIMENSION: 2000MM X 2000MM X 3000MM

WEIGHT: 1450KG (+/-10KG)

EQUIPPED WITH THE FIXING BOLTS AND INSIDE LADDER