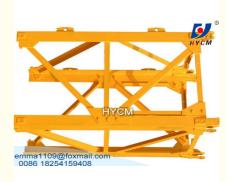

#### **Tower Crane Spare Parts L68 Mast Section of Potain Tower Crane**

#### Description

1. Various kinds of mast sections for tower cranes

- 2. Competitive price from manufacture
- 3. OEM is accepted.

#### **Specification**

DIMENSION: 2000MM X 2000MM X 3000MM

WEIGHT: 1750KG

EQUIPPED WITH THE FIXING BOLTS AND INSIDE LADDER

DIMENSION: 2000MM X 2000MM X 3000MM

WEIGHT: 1450KG (+/-10KG)

EQUIPPED WITH THE FIXING BOLTS AND INSIDE LADDER