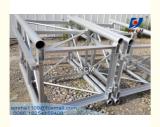

#### Main materials of Hoist Mast Section

- a. High quality steel plate Q235B bended by special machine: Thickness 5mm
- b. Welded steel tube Q345B (Seamless steel tube 20# is also available): Ø76×4.5mm or Ø89×4.5mm (Thickness of 6mm or

**Electro-static coating** Specifications: 650\*650\*1508mm or 800\*800\*1508mm Being Galvanized Specifications: 650\*650\*1508mm or 800\*800\*1508mm