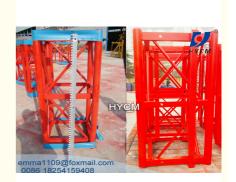

# 1.508m Hoist Mast Sections with Painting and Hot Galvanized Type

#### 1.508m Hoist Mast Sections with Painting and Hot Galvanized Type

- 1. Our mast section is in high quality, stability and the structure is in high tension.
- 2. Our company enjoys very advantageous geographical location and convenient transportation. Welcome to visit our factory at any time!