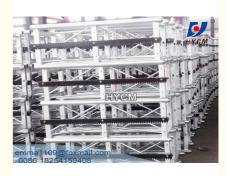

# 1.508m Hoist Mast Sections with Painting and Hot Galvanized Type

#### 1.508m Hoist Mast Sections with Painting and Hot Galvanized Type

- 1. Our mast section is in high quality, stability and the structure is in high tension.
- 2. Our company enjoys very advantageous geographical location and convenient transportation. Welcome to visit our factory at any time!