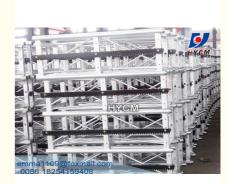

#### Hoist Parts Steel Mast Section for Construction Hoist / Passenger Elevator

Our mast section is in high quality, stability and the structure is in high tension.

Our company enjoys very advantageous geographical location and convenient transportation. Welcome to visit our factory at any time!

#### **Advantages**

- 1. Steel plates are bented of U-shape to strengthen the mast section.
- 2. Mast section with galvanized coat or heat spray coat can be chosen.
- 3. High quality steel plate Q345B bended by special machine: Thickness 4.5mm.
- 4. Welded steel tube Q345B and seamless steel tube 20# are also available: Ø76\*4.5mm or Ø89\*4.5mm (Thickness of 6mm or 8mm is also available).
- 5. 650\*650\*1508mm is the most common size fits for clients. Other model of mast section can choose: 450\*450\*1508mm, 650\*900\*1508mm, 800\*800\*1508mm