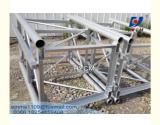

#### Hoist Parts Steel Mast Section for Construction Hoist / Passenger Elevator

Our mast section is in high quality, stability and the structure is in high tension.

Our company enjoys very advantageous geographical location and convenient transportation. Welcome to visit our factory at any time!

#### **Advantages**

- 1. Steel plates are bented of U-shape to strengthen the mast section.
- 2. Mast section with galvanized coat or heat spray coat can be chosen.
- 3. High quality steel plate Q345B bended by special machine: Thickness 4.5mm.
- 4. Welded steel tube Q345B and seamless steel tube 20# are also available: Ø76\*4.5mm or Ø89\*4.5mm (Thickness of 6mm or 8mm is also available).
- 5. 650\*650\*1508mm is the most common size fits for clients. Other model of mast section can choose: 450\*450\*1508mm, 650\*900\*1508mm, 800\*800\*1508mm