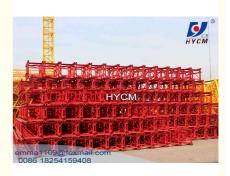

#### Hoist Parts Steel Mast Section for Construction Hoist / Passenger Elevator

Our mast section is in high quality, stability and the structure is in high tension.

Our company enjoys very advantageous geographical location and convenient transportation. Welcome to visit our factory at any time!

#### **Advantages**

- 1. Steel plates are bented of U-shape to strengthen the mast section.
- 2. Mast section with galvanized coat or heat spray coat can be chosen.
- 3. High quality steel plate Q345B bended by special machine: Thickness 4.5mm.
- 4. Welded steel tube Q345B and seamless steel tube 20# are also available: Ø76\*4.5mm or Ø89\*4.5mm (Thickness of 6mm or 8mm is also available).
- 5. 650\*650\*1508mm is the most common size fits for clients. Other model of mast section can choose: 450\*450\*1508mm, 650\*900\*1508mm, 800\*800\*1508mm