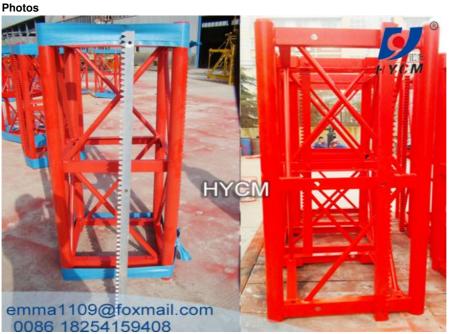

#### Hoist Parts Steel Mast Section for Construction Hoist / Passenger Elevator

Our mast section is in high quality, stability and the structure is in high tension.

Our company enjoys very advantageous geographical location and convenient transportation. Welcome to visit our factory at any time!

#### **Advantages**

- 1. Steel plates are bented of U-shape to strengthen the mast section.
- 2. Mast section with galvanized coat or heat spray coat can be chosen.
- 3. High quality steel plate Q345B bended by special machine: Thickness 4.5mm.
- 4. Welded steel tube Q345B and seamless steel tube 20# are also available: Ø76\*4.5mm or Ø89\*4.5mm (Thickness of 6mm or 8mm is also available).
- 5. 650\*650\*1508mm is the most common size fits for clients. Other model of mast section can choose: 450\*450\*1508mm, 650\*900\*1508mm, 800\*800\*1508mm