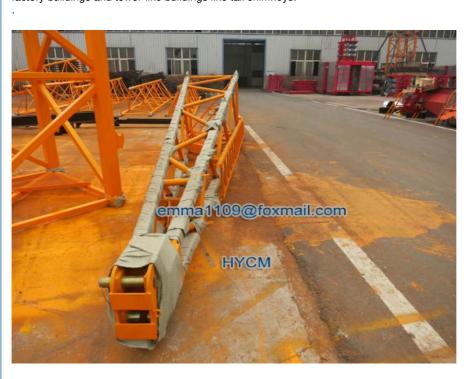

## More Images

g. Types of tower crane: fixed with outer side climbing type / inner climbing type and mobile type