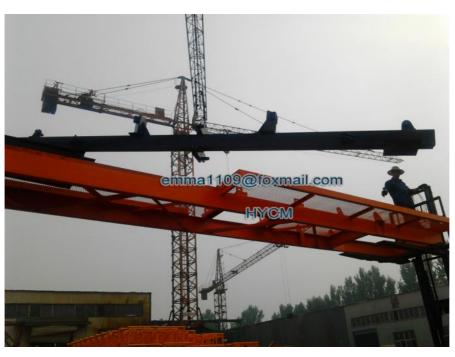

#### **Details**

- 1. Advanced technical parameters, max. Radius is 50m, the static height is 30m, it can reach up to max. height 120m by adding mast sections and anchorages.
- 2. Various tower crane types, such as stationary, external climbing and internal climbing types, is widely used in different construction sites.
- 3. Good speed adjusting performance, excellent stability.
- 4. Simple maintenance and reliable work.
- 5. Advanced electronic appliances, such as Schneider.
- 6. Equipped with excellent safety devices produced by world-class technology, including weight limiter, moment limiter, height limiter, radius limiter, slewing limiter, slewing and trolleying brakes.
- 7. Anti-broken wire rope device and anti-broken shaft device