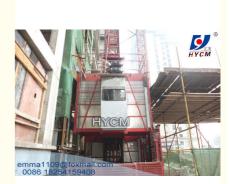

# **2tons Construction Man and Material Hoist Twin Cages Inverter** Control

#### **2tons Construction Man and Material Hoist Twin Cages Inverter Control**

## Short Parameters

- 1. Rated load: 2\*1000kg=2tons
- 2. Rated speed: 0-60m/min (VFD Control)
- 3. Mast Section height: 50-200m
- 4. Cage side: 3\*1.5\*2.2m
- 5. Motor Power: 2\*3\*11kw or 2\*2\*15kw
- 6. Power Supply: 380V/50Hz