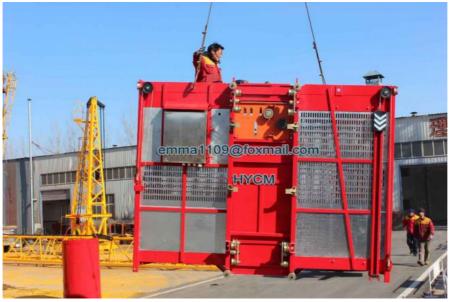

#### **2tons Construction Man and Material Hoist Twin Cages Inverter Control**

## Short Parameters

- 1. Rated load: 2\*1000kg=2tons
- 2. Rated speed: 0-60m/min (VFD Control)
- 3. Mast Section height: 50-200m
- 4. Cage side: 3\*1.5\*2.2m
- 5. Motor Power: 2\*3\*11kw or 2\*2\*15kw
- 6. Power Supply: 380V/50Hz