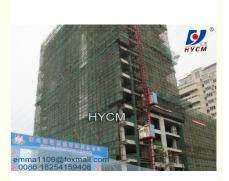

# **2tons Construction Man and Material Hoist Twin Cages Inverter** Control

#### **2tons Construction Man and Material Hoist Twin Cages Inverter Control**

## Short Parameters

- 1. Rated load: 2\*1000kg=2tons
- 2. Rated speed: 0-60m/min (VFD Control)
- 3. Mast Section height: 50-200m
- 4. Cage side: 3\*1.5\*2.2m
- 5. Motor Power: 2\*3\*11kw or 2\*2\*15kw
- 6. Power Supply: 380V/50Hz