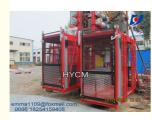

# **2tons Construction Man and Material Hoist Twin Cages Inverter** Control

#### **2tons Construction Man and Material Hoist Twin Cages Inverter Control**

## Short Parameters

- 1. Rated load: 2\*1000kg=2tons
- 2. Rated speed: 0-60m/min (VFD Control)
- 3. Mast Section height: 50-200m
- 4. Cage side: 3\*1.5\*2.2m
- 5. Motor Power: 2\*3\*11kw or 2\*2\*15kw
- 6. Power Supply: 380V/50Hz