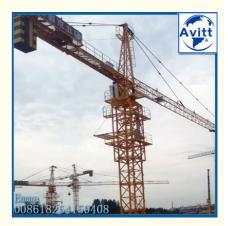

This tower crane with tower head which connects with jib and counter-jib by tie bars, gives tower crane stronger structure and stable working condition. Besides, It's the most popular type at home and abroad with cheap cost.

Four Mechanisms (Hoisting mechanism, Slewing mechanism, trolleying mechanism and hydraulic climbing mechanism) work together to control the tower crane operation.

Equipped with full safety device to avoid over-weight loading, over-speed and over-torque, so that it is with good speed-control capacity, satisfactory operating stability and high work efficiency.