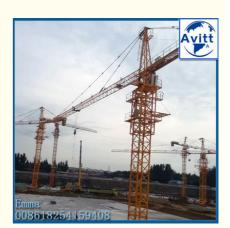

# TC5612 Electric Tower Crane 56m Jib 1.2t load Fixed Type Cost

#### Simple Specifications

1) Version: fixed and out climbing type 2) Freestanding height: 40 meters 3) Max. height: 150 meters

4) Max. radius: 56 meters

5) Jib end load: 1.2 MT at 56 meters 6) Max. load: 6 MT at 15.5 meters 7) Hoisting motor power: 24/24/5.4 KW 8) Slewing motor power: 2\*3.7 KW 9) Trolleying motor power: 3.2/2.2 KW