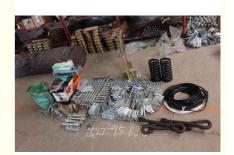

#### **Main Characteristic**

- 1. The mast sections of construction hoist adopt welding robot to weld, reliable in price and elegant in appearance.
- 2. All the structures adopt reaming impeller blasting technology, the adhesion of surface painting is good.
- 3. The wall around cage can be fixed by Punched Aluminum plate, Punched zinc plate, steel wire mesh.
- 4. Professional manufacturer provide the transmission gear, high mechanical efficiency, extended service life, steady
- 5. Overload protection, variety of limiter and mechanical chain device are reliable and complete, optimal safety device select SAJ30-1.2, which restrict the excessive downward movement of the cage and prevents cage falling accidents.
- 6. Variable-frequency construction elevator are safe, stead, comfort, start electricity is smaller then the working electricity and efficient.

## **Picture**

Jinan Avitt International Trade Co., Ltd-HYCM Tower Crane

0086-18254159408

emma1109@foxmail.com

hycmtowercrane.com