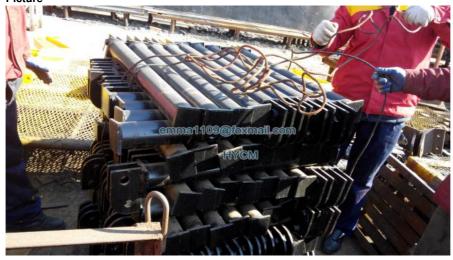

#### **Main Characteristic**

- 1. The mast sections of construction hoist adopt welding robot to weld, reliable in price and elegant in appearance.
- 2. All the structures adopt reaming impeller blasting technology, the adhesion of surface painting is good.
- 3. The wall around cage can be fixed by Punched Aluminum plate, Punched zinc plate, steel wire mesh.
- 4. Professional manufacturer provide the transmission gear, high mechanical efficiency, extended service life, steady
- 5. Overload protection, variety of limiter and mechanical chain device are reliable and complete, optimal safety device select SAJ30-1.2, which restrict the excessive downward movement of the cage and prevents cage falling accidents.
- 6. Variable-frequency construction elevator are safe, stead, comfort, start electricity is smaller then the working electricity and efficient.

## **Picture**

Jinan Avitt International Trade Co., Ltd-HYCM Tower Crane

0086-18254159408

emma1109@foxmail.com

hycmtowercrane.com