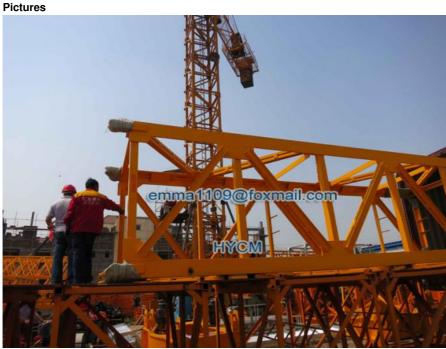

)   | 0-100 and 0-50                            |
| Slewing speed (R/MIN)   | 0-0.6                                     |
| Trolley speed (M/MIN)   | 0-60                                      |
| Power line voltage      | 380V/50Hz (60Hz) or others                |
| Counter weight          | Stell-structured frame (without concrete) |
| Mast section (M)        | 2 x 2 x 3 (Split type)                    |

#### **Advantage of TC7030 Tower Crane**

Good Quality: Gotten Certification of ISO & CE & GOST & CU-TR.

Best price: Best offer with suitable payment terms.

Good Saled Service: Technicists provided to assistant installment, ect. (Buyer beared the fee).

Delivery on Time: Report order progress. Make sure Delivery on time.

Warranty: Provide a warranty of 12 months from the bill date.





Jinan Avitt International Trade Co., Ltd-HYCM Tower Crane



emma1109@foxmail.com



hycmtowercrane.com

No.218-1,Building 8, Comprehensive Building, Zone 8, Dongshan Garden, Shuangshan Street, Zhangqiu District, Jinan City, Shandong Province, China