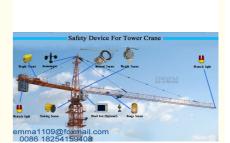

#### **Description of TC7030 Tower Crane**

- 1. This series tower crane is characterized by horizontal jib frame, trolley travel, slewing self-climbing, novel structure and reliable running.
- 2. All accessories are adopted from home famous brands and electrical components from international famous brands.
- 3. "Quality First" is not just a slogan, which has already deeply rooted in ALCASS People's soul, besides we will also make all your purchases in unlimited satisfaction with star-rated after-sales services.

#### **Advantage of TC7030 Tower Crane**

Good Quality: Gotten Certification of ISO & CE & GOST & CU-TR.

Best price: Best offer with suitable payment terms.

Good Saled Service: Technicists provided to assistant installment, ect. (Buyer beared the fee).