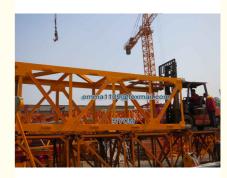

Crane Building Construction Tools And Equipment

### **Basic Information**

• Place of Origin: China

Brand Name: AVITT or others

Certification: CE, ISO, GOST, CU-TR
Model Number: QTZ250(7030) Tower Crane

Minimum Order Quantity: 1

• Price: \$142000-148900 per set

Packaging Details: Naked packing, 9\*40'HQ containers.

• Delivery Time: 20 days after receiving the deposit or origin

LC

• Payment Terms: TT, LC

• Supply Ability: 10 sets per month



## **Product Specification**

• Condition: 100% New

Application: Buildings And ProjectsType: Fixed With Tower Head

Max. Load: 12 T
Jib Length: 70 M
Tip. Load: 3.0 T
Mast section: 2\*2\*3m
Electric Box: Schneider

• Power Supply: 380V/50Hz, 415V/50Hz, 220V/50Hz Or

According To Clients Need

Color: Yellow, Red Or According To Clients Needs



### **Product Description**

#### Chinese 70m Tower Crane Building Construction Tools And Equipment

#### **Description of TC7030 Tower Crane**

- 1. This series tower crane is characterized by horizontal jib frame, trolley travel, slewing self-climbing, novel structure and reliable running.
- 2. All accessories are adopted from home famous brands and electrical components from international famous brands.
- 3. "Quality First" is not just a slogan, which has already deeply rooted in ALCASS People's soul, besides we will also make all your purchases in unlimited satisfaction with star-rated after-sales services.

#### **Specification**

| Foundation              | outrigger or base with ballast type       |
|-------------------------|-------------------------------------------|
| Freestan