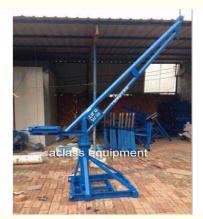

#### **Short parameters**

Outdoor lifting machine, also known as small crane, portable lifting machine, micro-lifting machines, electric hoists, etc.

Rated load: 750kg-2000kg Rated voltage: 380V Rated power: 1.5kw-2.5kw Wire rope length: 30m Diameter of wire rope: 7.7mm Hoisting speed: 9-18m/min

#### **Specification**

| Max. load        | 750kg-2000kg                                                                                                                                                          |
|------------------|-----------------------------------------------------------------------------------------------------------------------------------------------------------------------|
| Rated power      | 1.5kw-2.5kw                                                                                                                                                           |
| Slewing Radius   | 1.8m-2m                                                                                                                                                               |
| Working time     | Continue 3-4 hours                                                                                                                                                    |
| Hoisting speed   | 7.5m/min                                                                                                                                                              |
| Rated voltage    | 380v, industrial power                                                                                                                                                |
| Wire rope length | 30m, 60m or others                                                                                                                                                    |
| Frame Height     | 2.8m                                                                                                                                                                  |
| Standing height  | 12m                                                                                                                                                                   |
| Note:            | 20m is lengthen wire rope and it effect the load capacity: 20m-75% load, 25m-60%, 30m-50% load. 1-2 storey choice 12m, 3-4 storey choice 20m and 5-7 story choice 30m |

#### **Features**

This product is small size, light weight, compact and easy to operate using 380V voltage, suitable for decoration, lifting operations, installation of equipment, moving companies, factories, workshops, light industry, heavy, maintenance, warehousing, logistics and others.