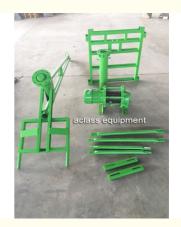

# Outdoor Lifting Machine Construction Lifter 750-2000KG Load Capacity Small Crane

### **Basic Information**

• Place of Origin: China

Brand Name: HYCM or others

• Certification: CE, ISO, GOST, CU-TR

Model Number: small cranes

• Minimum Order Quantity: 1 set

• Price: \$950-3460 per set

Packaging Details: Wonden box or containers.

• Delivery Time: 10 days after receiving the deposit or origin

LC

Payment Terms: Western Union, L/C, T/TSupply Ability: 60 sets per month



## **Product Specification**

Condition: 100% New

Application: Buildings And Projects

Type: FixedMax. Load: 750-2000kg

• Power supply: 380V/50Hz Or According To Client's

Requirements

Color: Yellow, Red Or According To Clients Needs



# More Images



## **Product Description**

### Outdoor Lifting Machine Construction Lifter 750-2000KG Load Capacity Small Crane

#### **Short parameters**

Outdoor lifting machine, also known as small crane, portable lifting machine, micro-lifting machines, electric hoists, etc.

Rated load: 750kg-2000kg Rated voltage: 380V Rated power: 1.5kw-2.5kw Wire rope length: 30m Diameter of wire rope: 7.7mm Hoisting speed: 9-18m/min

#### **Specification**

| Max. load        | 750kg-2000kg                                                                                                                                                          |
|------------------|--------------------------------------------------------------------------------------------------------------------------------------