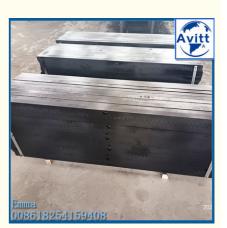

### Mast Elevator Racks For SC Construction Building Hoist Mast Sections

# **Product Specification**

• Condition: 100% New

• Application: Buildings And Projects

• Type: Steel Structure

Color: Standard Or According To Clients Need

• SIZE: 40\*60\*1508MM

• Module: 8