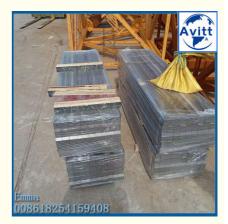

### Mast Elevator Racks For SC Construction Building Hoist Mast Sections

# **Product Specification**

• Condition: 100% New

• Application: Buildings And Projects

• Type: Steel Structure

Color: Standard Or According To Clients Need

• SIZE: 40\*60\*1508MM

• Module: 8