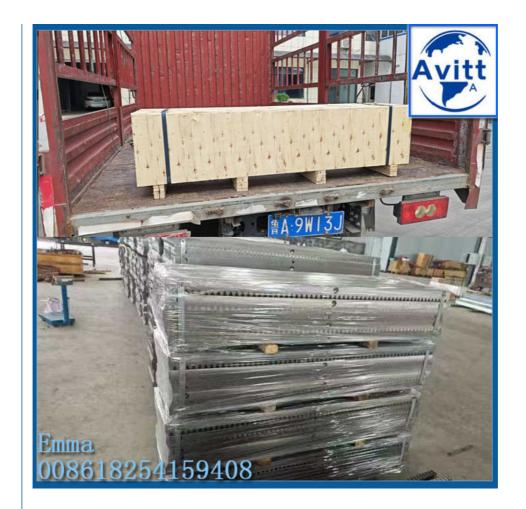

#### Photos for mast elevator racks

## **Basic Information**

Place of Origin: China

Brand Name: AVITT or others

Certification: ISO, CE

Model Number: Racks for Hoist Mast sections

Minimum Order Quantity: 100 pcsPrice: \$25-30 per pc

Packaging Details: Wooden box or Pallet type, LCL or 20'GP

and 40'Hc containers for mast racks

Delivery Time: 7 days after receiving the deposit
Payment Terms: Western Union, T/T, MoneyGram

• Supply Ability: 30000 sets per month