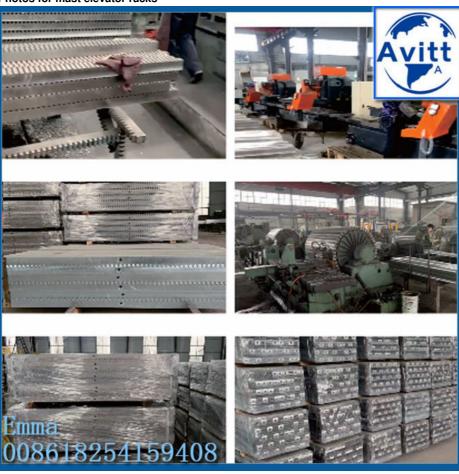

ized according to customers' requirements (drawing, specifications and so on)

#### **Feature**

The gear rack is stable and hard to wear.

We adopt CNC machining to ensure high precision of products.

The location of the mounting hole can be customized according to your requirements.

Raw material use 60# steel, high strength and hardness.

The surface treatment is adopted spray painting or hot galvanizing, strong corrosion resistance and longer service life.

The gear is round and the rack is straight, and the two bite into each other to achieve movement, providing power assist for the hoist's climb.

The elevator rack is installed above the mast section, through the transmission system, combined with the gear, so as to achieve the lift up and down.

#### Photos for mast elevator racks







# Jinan Avitt International Trade Co., Ltd-HYCM Tower Crane



0086-18254159408



emma1109@foxmail.com



hycmtowercrane.com

No.218-1,Building 8, Comprehensive Building, Zone 8, Dongshan Garden, Shuangshan Street, Zhangqiu District, Jinan City, Shandong Province, China