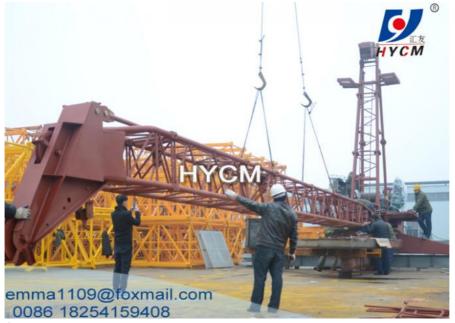

d with drive system which provides easy rotation on base plate with pin
- 3. Upper part of column is set equipped with a pin acting as hinge for the fixing bracket of tie beams and for additional support to iib
- 4. For higher capacity cranes steel pulley rotating on roller bearings with ground steel pins
- 5. The drive system consists of tope pulleys winch mechanism, gear train, wire rope drum, hand brake & clutch system and electric operated facility (optional) comprising of electric magnetic/thruster brake, control panel for hoisting and swiveling motion
- 6. Block with steel pulley
- 7. Single or double hook (with anchor) on thrust bearings
- 8. All gears are fabricated using EN 24 steel with teeth cut on hobbling machine Technical Specification

### Photos of of QD60 Derrick Crane





#### Competitive Advantage:

Light structure, good stability, convenient transportation; Mast sections are SAW welding, safe and reliable. Advanced mechanisms, equipped with various safety devices, mechanical or Mechatronics products work in wretched conditions to keep tower cranes work well.

Equipped with excellent safety devices produced by world-class technology, including weight limiter, moment limiter, height limiter, radius limiter, slewing limiter, slewing and trolleying brakes.

Anti-broken wire rope device and anti-broken shaft device

Advanced electronic appliances.

| Model       | Max.load | Jib length | Tip load | Height |
|-------------|----------|------------|----------|--------|
| WD30(1515)  | 3t       | 15m        | 1.5t     | 120m   |
| WD40(3015)  | 4t       | 30m