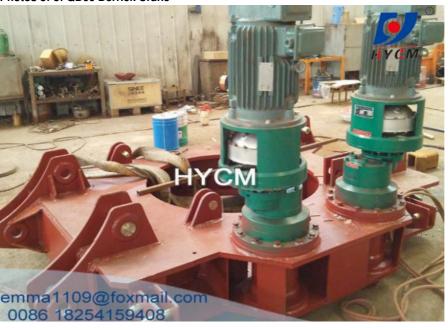

#### Features of QD60 Derrick Crane

- 1. Main column, Jib & side supports manufactured from electrically welded steel, sections and others
- 2. Main column offered with drive system which provides easy rotation on base plate with pin
- 3. Upper part of column is set equipped with a pin acting as hinge for the fixing bracket of tie beams and for additional support to iib
- 4. For higher capacity cranes steel pulley rotating on roller bearings with ground steel pins
- 5. The drive system consists of tope pulleys winch mechanism, gear train, wire rope drum, hand brake & clutch system and electric operated facility (optional) comprising of electric magnetic/thruster brake, control panel for hoisting and swiveling motion
- 6. Block with steel pulley
- 7. Single or double hook (with anchor) on thrust bearings
- 8. All gears are fabricated using EN 24 steel with teeth cut on hobbling machine Technical Specification