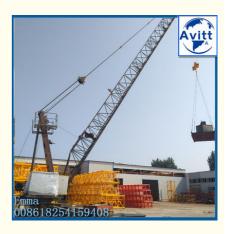

ad Specification

### **Basic Information**

• Place of Origin: China

Brand Name: AVITT or others

Certification: CE, ISO, GOST, CU-TR
Model Number: QD60(2420) Derrick Crane

• Minimum Order Quantity: 1 set

• Price: \$29500-34900 per set

Packaging Details: Naked packing, 1\*40'HQ containers for

derrick crane

• Delivery Time: 15 days after receiving the deposit or origin

LC

• Payment Terms: Western Union, L/C, T/T

• Supply Ability: 40 sets per month



# **Product Specification**

• Condition: 100% New

Application: Buildings And ProjectsType: Fixed With Tower Head

Max. Load: 6 T
Jib Length: 24 M
Tip. Load: 2.0 T

• Power supply: 380V/50Hz Or According To Client's

Requirements

After Sale Service: Engineers Available To Service Overseas
Color: Yellow Or According To Clients Need



# More Images



### **Product Description**

#### QD60 Derrick Crane 24m Boom Length 2.0t End Load Specification

#### **Short Description of QD60 Derrick Crane**

Tower cranes are used extensively in construction and other industry to hoist and move materials. a smaller crane (or derrick) will often be lifted to the roof of the completed tower to dismantle the tower crane afterwards.

### Specification of QD60 Derrick Crane

| Model                   |                  | QD60 (2420) Derrick Crane                          |  |  |
|-------------------------|------------------|----------------------------------------------------|--|--|
| Working Radius (m)      |                  | 24                                                 |  |  |
| Max. Load Capacity (T)  |                  | 6