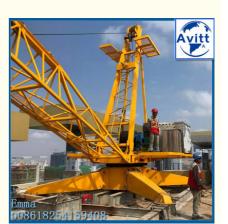

# QD60 Derrick Crane 24m Boom Length 2.0t End Load Specification

#### QD60 Derrick Crane 24m Boom Length 2.0t End Load Specification

#### **Short Description of QD60 Derrick Crane**

Tower cranes are used extensively in construction and other industry to hoist and move materials. a smaller crane (or derrick) will often be lifted to the roof of the completed tower to dismantle the tower crane afterwards.