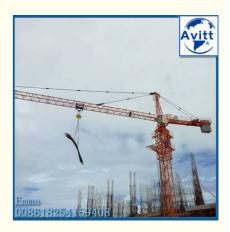

## **Pictures of QTZ50 Fixed Tower Crane**

#### Performance parameters of QTZ50 Fixed Tower Crane

This tower crane is an hammerhead with topkit head tower crane, includes foundation frame, mast sections (tower body), climbing system, slewing units, horizontal lifting jib / boom, counter-jib, tower head, operation cab, three mechanisms, electric system and safety device.

The max. Boom length is 50m which consist of every 6meters and minimum length is 30m

This tower crane freestanding height is 29m and max.height is 120m with more mast section and 6sets anchorages.

The max. Load capacity is 4t and tip load at the end jib is 0.8t.