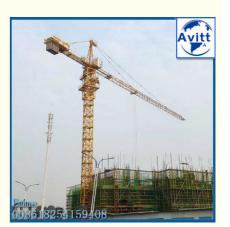

## **Pictures of QTZ50 Fixed Tower Crane**

#### Performance parameters of QTZ50 Fixed Tower Crane

This tower crane is an hammerhead with topkit head tower crane, includes foundation frame, mast sections (tower body), climbing system, slewing units, horizontal lifting jib / boom, counter-jib, tower head, operation cab, three mechanisms, electric system and safety device.

The max. Boom length is 50m which consist of every 6meters and minimum length is 30m

This tower crane freestanding height is 29m and max.height is 120m with more mast section and 6sets anchorages.

The max. Load capacity is 4t and tip load at the end jib is 0.8t.