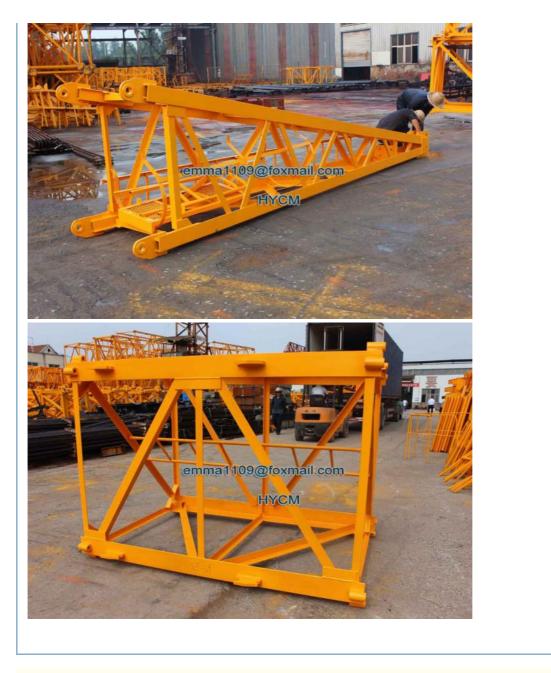

#### Pictures of QTZ40 4807 Topkit Tower Crane

#### Quick Details of QTZ40 4807 Topkit Tower Crane

This tower crane is an hammerhead with topkit head tower crane, includes foundation frame, mast sections (tower body),

climbing system, slewing units, horizontal lifting jib / boom, counter-jib, tower head, operation cab, three mechanisms, electric system and safety device.