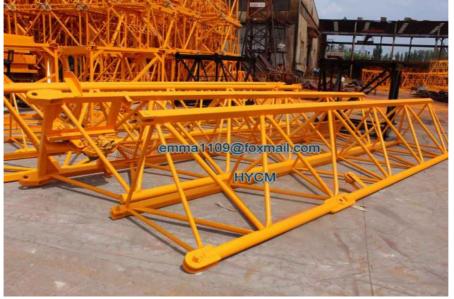

#### Pictures of QTZ40 4807 Topkit Tower Crane

#### Quick Details of QTZ40 4807 Topkit Tower Crane

This tower crane is an hammerhead with topkit head tower crane, includes foundation frame, mast sections (tower body),

climbing system, slewing units, horizontal lifting jib / boom, counter-jib, tower head, operation cab, three mechanisms, electric system and safety device.