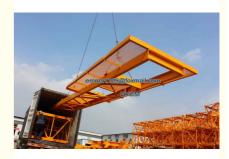

#### Pictures of QTZ40 4807 Topkit Tower Crane

#### Quick Details of QTZ40 4807 Topkit Tower Crane

This tower crane is an hammerhead with topkit head tower crane, includes foundation frame, mast sections (tower body),

climbing system, slewing units, horizontal lifting jib / boom, counter-jib, tower head, operation cab, three mechanisms, electric system and safety device.