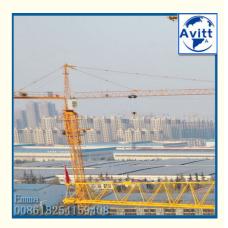

# Small Construction Hammerhead Tower Crane QTZ4208 External Climbing Type

#### Small Construction Hammerhead Tower Crane QTZ4208 External Climbing Type

#### Main Technical Parameters QTZ4208 Hammerhead Tower Crane

1) Nominal Lifting Moment: 400KN.m

2) Working Range: 3-42m 3) Max. Lifting Capacity: 4t

4) Independent Standing Height: 29m 5) Attached Standard Height: 120m