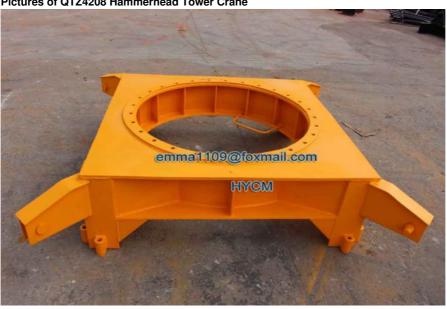

otal Power (kw)                |                  | 24.9                                |
| Power Supply                    |                  | 380V/50Hz, 415/50Hz, 220V/60Hz, ect |
|                                 |                  |                                     |

#### Feature of QTZ4208 Hammerhead Tower Crane

- a. Freestanding height is 29m and max. height 120m by adding mast sections and wall ties (anchorage).
- b. Equipped with all kinds of safety devices, like height limiter, radius limiter, load moment limiter, weight limiter, slewing limiter and ect.
- c. The famous three mechanisms which has steady working, high speed and efficiency.
- d. Foundation type: fixed with cross-beam, well-frame, outrigger or base with ballast

#### Pictures of QTZ4208 Hammerhead Tower Crane







## Jinan Avitt International Trade Co., Ltd-HYCM Tower Crane



0086-18254159408



emma1109@foxmail.com



hycmtowercrane.com

No.218-1,Building 8, Comprehensive Building, Zone 8, Dongshan Garden, Shuangshan Street, Zhangqiu District, Jinan City, Shandong Province, China