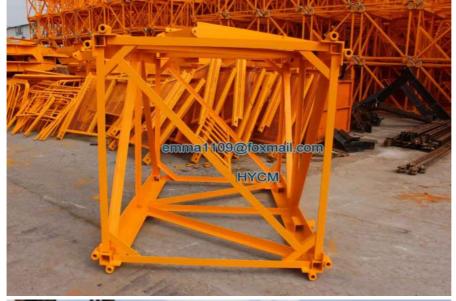

al Power (kw)                |                  | 24.9                                |
| Power Supply                    |                  | 380V/50Hz, 415/50Hz, 220V/60Hz, ect |
|                                 |                  |                                     |

#### Feature of QTZ4208 Hammerhead Tower Crane

- a. Freestanding height is 29m and max. height 120m by adding mast sections and wall ties (anchorage).
- b. Equipped with all kinds of safety devices, like height limiter, radius limiter, load moment limiter, weight limiter, slewing limiter and ect.
- c. The famous three mechanisms which has steady working, high speed and efficiency.
- d. Foundation type: fixed with cross-beam, well-frame, outrigger or base with ballast

#### Pictures of QTZ4208 Hammerhead Tower Crane







## Jinan Avitt International Trade Co., Ltd-HYCM Tower Crane



0086-18254159408



emma1109@foxmail.com



hycmtowercrane.com

No.218-1,Building 8, Comprehensive Building, Zone 8, Dongshan Garden, Shuangshan Street, Zhangqiu District, Jinan City, Shandong Province, China