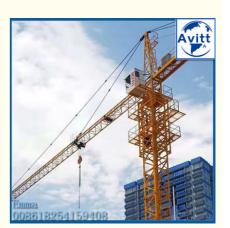

# Small Construction Hammerhead Tower Crane QTZ4208 External Climbing Type

#### Small Construction Hammerhead Tower Crane QTZ4208 External Climbing Type

#### Main Technical Parameters QTZ4208 Hammerhead Tower Crane

1) Nominal Lifting Moment: 400KN.m

2) Working Range: 3-42m 3) Max. Lifting Capacity: 4t

4) Independent Standing Height: 29m 5) Attached Standard Height: 120m