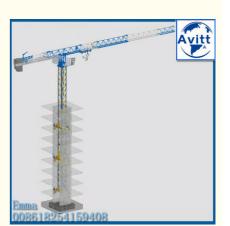

# QTZ40 4 Ton Load Internal Climbing Tower Crane Flat Top Topless **Type**

#### **Description of QTZ40 Internal Climbing Tower Crane**

Internal climbing tower crane adopts hydraulic climbing method, usually installed inside the building elevator. The working radius is fully utilized and so the working range is wide, valid hoisting capacity is strong compared to external climbing tower crane.

The crane climbs with the increase of the building height. The maximum hoisting height is 120m and standard mast height is only 26.4 m, which saves lots of purchasing cost, transportation fees and maintenance expenses.