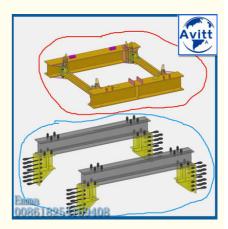

Specification of QTZ40 Internal Climbing Tower Crane

| opcomodation of G12 to internal chimbing fortor orange |                                             |
|--------------------------------------------------------|---------------------------------------------|
| Model                                                  | QTZ40 (3510) Tower Crane                    |
| Туре                                                   | Internal climbing                           |
| Rated Lifting Moment(KN.M)                             | 400                                         |
| Rated Loading Capacity(T)                              | 4                                           |
| Max. Lifting Load(T)                                   | 4                                           |
| Tip Load(T)                                            | 1.0                                         |
| Mast section height(M)                                 | 21                                          |
| Span(M)                                                | 35                                          |
| Working range(M)                                       | 3 to 35                                     |
| Slewing speed(r/min)                                   | 0.7/0.35                                    |
| Trolley peed(m/min)                                    | 38.6/25.2                                   |
| Jacking-up speed(m/min)                                | 0.4                                         |
| Power supply                                           | 380V/50Hz or according to client's          |
|                                                        | requirements                                |
| Power Capacity(KW)                                     | 24.9                                        |
| Electric switch box                                    | Schneider                                   |
| Hoisting speed(m/min)                                  | (a=2) 65.14/32.57/7.0; (a=4) 32.14/15.6/3.5 |
| Mast section(m)                                        | 1.2*1.2*3                                   |
|                                                        |                                             |