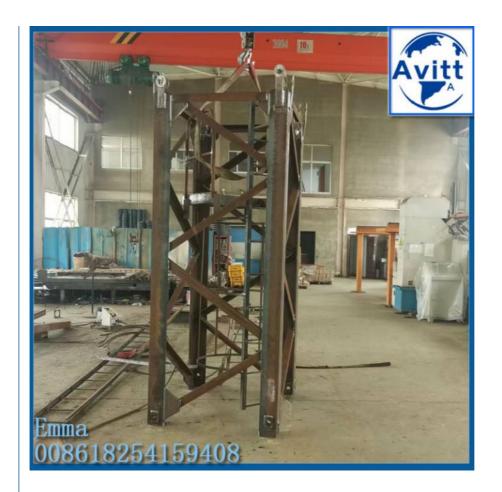

#### **Description of QTZ40 Internal Climbing Tower Crane**

Internal climbing tower crane adopts hydraulic climbing method, usually installed inside the building elevator. The working radius is fully utilized and so the working range is wide, valid hoisting capacity is strong compared to external climbing tower crane.

The crane climbs with the increase of the building height. The maximum hoisting height is 120m and standard mast height is only 26.4 m, which saves lots of purchasing cost, transportation fees and maintenance expenses.