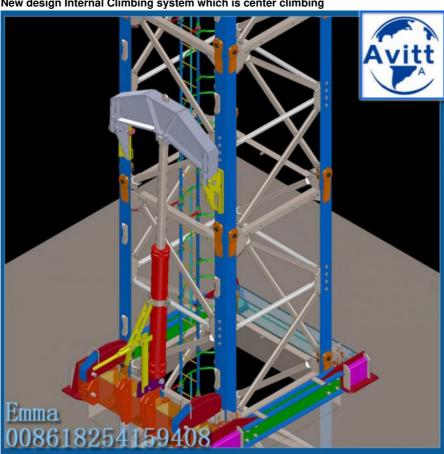

|
| Power Capacity(KW)                                     | 24.9                                        |
| Electric switch box                                    | Schneider                                   |
| Hoisting speed(m/min)                                  | (a=2) 65.14/32.57/7.0; (a=4) 32.14/15.6/3.5 |
| Mast section(m)                                        | 1.2*1.2*3                                   |
|                                                        |                                             |

## **Advantages of QTZ40 Internal Climbing Tower Crane**

- 1. High Climbing Capacity
- 2. Best Economic Benefit
- 3. High Reliability
- 4. Multiple Usages
- 5. Convenient Installation and Dismantling

#### New design Internal Climbing system which is center climbing







## Jinan Avitt International Trade Co., Ltd-HYCM Tower Crane







hycmtowercrane.com

No.218-1,Building 8, Comprehensive Building, Zone 8, Dongshan Garden, Shuangshan Street, Zhangqiu District, Jinan City, Shandong Province, China