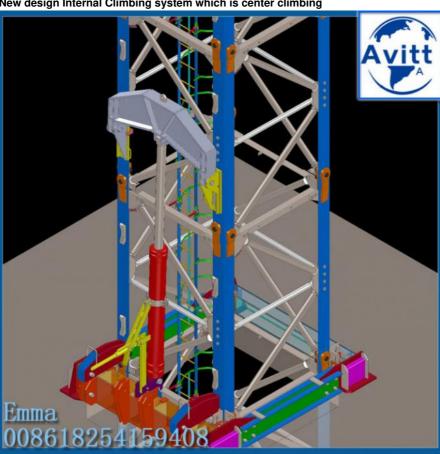

#### New design Internal Climbing system which is center climbing

#### **Description of QTZ40 Internal Climbing Tower Crane**

Internal climbing tower crane adopts hydraulic climbing method, usually installed inside the building elevator. The working radius is fully utilized and so the working range is wide, valid hoisting capacity is strong compared to external climbing tower crane.

The crane climbs with the increase of the building height. The maximum hoisting height is 120m and standard mast height is only 26.4 m, which saves lots of purchasing cost, transportation fees and maintenance expenses.