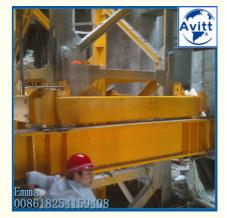

# PT3510 2.5T Topless Tower Crane Inner Climbing Type With Inverter Control

#### **Basic Information**

• Place of Origin: China

Brand Name: Avitt, Kangtai or othersCertification: CE, ISO, GOST, CU-TR

Model Number: QTZ40(3510) Inner Climbing Tower Crane

• Minimum Order Quantity: 1 set

• Price: \$39800-49900 per set

Packaging Details: Naked packing, 3\*40'HQ containers.

• Delivery Time: 10 days after receiving the deposit or origin

LC

Payment Terms: Western Union, L/C, T/T
Supply Ability: 40 sets per month



### **Product Specification**

• Condition: 100% New

Application: Buildings And ProjectsType: Fixed And Internal Climbing

Max. Load: 4tJib Length: 35mTip. Load: 1.0t

• Power supply: 380V/50Hz Or According To Client's

Requirements

• Mast section: 1.2\*1.2\*3m S24

• Highlight: Inverter Control Topless Tower Crane,

PT3510 Topless Tower Crane, Inner Climbing Topless Tower Crane

#### PT3510 2.5T Topless Tower Crane inner Climbing type with Inverter Control

#### **Description of QTZ40 Internal Climbing Tower Crane**

Internal climbing tower crane adopts hydraulic climbing method, usually installed inside the building elevator. The working radius is fully utilized and so the working range is wide, valid hoisting capacity is strong compared to external climbing tower crane.

The crane c