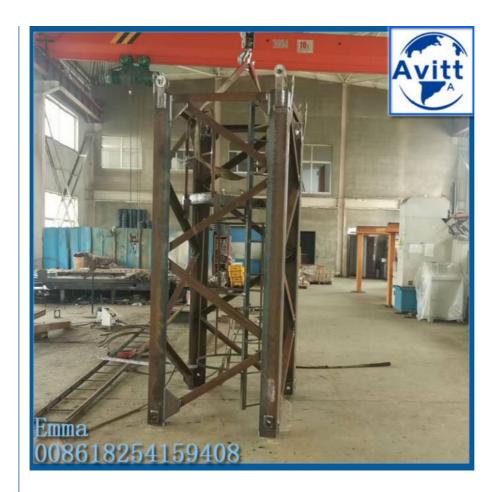

#### **Description of QTZ40 Internal Climbing Tower Crane**

Internal climbing tower crane adopts hydraulic climbing method, usually installed inside the building elevator. The working radius is fully utilized and so the working range is wide, valid hoisting capacity is strong compared to external climbing tower crane.