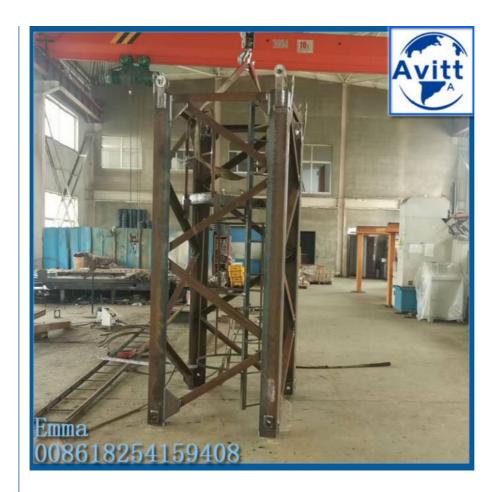

#### **Description of QTZ40 Internal Climbing Tower Crane**

Internal climbing tower crane adopts hydraulic climbing method, usually installed inside the building elevator. The working radius is fully utilized and so the working range is wide, valid hoisting capacity is strong compared to external climbing tower

The crane climbs with the increase of the building height. The maximum hoisting height is 120m and standard mast height is only 26.4 m, which saves lots of purchasing cost, transportation fees and maintenance expenses.