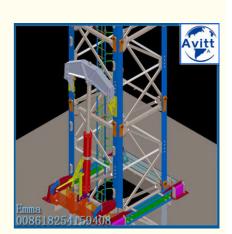

# QTZ40 4 Ton Load Internal Climbing Tower Crane Flat Top Topless **Type**

#### **Basic Information**

. Place of Origin: China

Brand Name: Avitt, Kangtai or others CE, ISO, GOST, CU-TR · Certification:

Model Number: QTZ40(4010) Inner Climbing Tower Crane

• Minimum Order Quantity: 1 set

• Price: \$40000-49900 per set

 Packaging Details: Naked packing, 3\*40'HQ containers.

• Delivery Time: 10 days after receiving the deposit or origin

• Payment Terms: Western Union, L/C, T/T . Supply Ability: 40 sets per month



### **Product Specification**

Condition: 100% New

· Application: **Buildings And Projects** • Type: Fixed And Internal Climbing

4t Max. Load: . Jib Length: 40m • Tip. Load: 1.0t

380V/50Hz Or According To Client's · Power supply:

Requirements

1.2\*1.2\*3m S24 · Mast section:

Highlight:  ${\bf 4} \ {\bf Ton} \ {\bf Topless} \ {\bf Climbing} \ {\bf Tower} \ {\bf Crane} \ ,$ 

QTZ40 Climbing Tower Crane, 4ton Climbing Tower Crane

#### PT4010 Inner Climbing Tower Crane with S24 Mast Setion In Brazil

#### **Description of QTZ40 Internal Climbing Tower Crane**

Internal climbing tower crane adopts hydraulic climbing method, usually installed inside the building elevator. The working radius is fully utilized and so the working range is wide, valid hoisting capacity is strong compared to