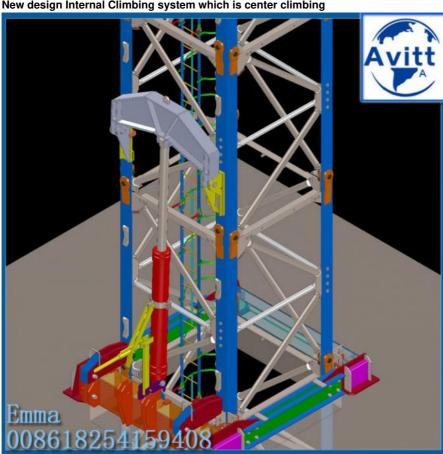

|
| Power Capacity(KW)                                | 24.9                                        |
| Electric switch box                               | Schneider                                   |
| Hoisting speed(m/min)                             | (a=2) 65.14/32.57/7.0; (a=4) 32.14/15.6/3.5 |
| Mast section(m)                                   | 1.2*1.2*3                                   |
|                                                   |                                             |

#### **Advantages of QTZ40 Internal Climbing Tower Crane**

- 1. High Climbing Capacity
- 2. Best Economic Benefit
- 3. High Reliability
- 4. Multiple Usages
- 5. Convenient Installation and Dismantling

#### New design Internal Climbing system which is center climbing







## Jinan Avitt International Trade Co., Ltd-HYCM Tower Crane







hycmtowercrane.com

No.218-1,Building 8, Comprehensive Building, Zone 8, Dongshan Garden, Shuangshan Street, Zhangqiu District, Jinan City, Shandong Province, China