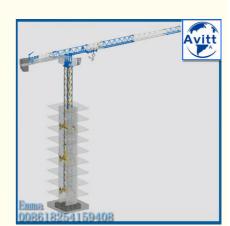

## PT4010 Inner Climbing Tower Crane With S24 Mast Setion In **Brazil**

### PT4010 Inner Climbing Tower Crane with S24 Mast Setion In Brazil

## **Description of QTZ40 Internal Climbing Tower Crane**

Internal climbing tower crane adopts hydraulic climbing method, usually installed inside the building elevator. The working radius is fully utilized and so the working range is wide, valid hoisting capacity is strong compared to external climbing tower

The crane climbs with the increase of the building height. The maximum hoisting height is 120m and standard mast height is only 26.4 m, which saves lots of purchasing cost, transportation fees and maintenance expenses.