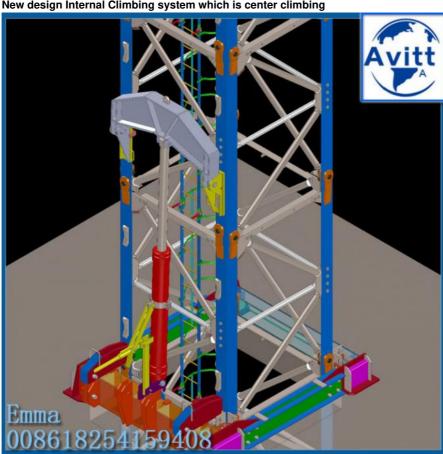

|
| Power Capacity(KW)                                | 24.9                                        |
| Electric switch box                               | Schneider                                   |
| Hoisting speed(m/min)                             | (a=2) 65.14/32.57/7.0; (a=4) 32.14/15.6/3.5 |
| Mast section(m)                                   | 1.2*1.2*3                                   |
|                                                   |                                             |

#### **Advantages of QTZ40 Internal Climbing Tower Crane**

- 1. High Climbing Capacity
- 2. Best Economic Benefit
- 3. High Reliability
- 4. Multiple Usages
- 5. Convenient Installation and Dismantling

### New design Internal Climbing system which is center climbing







# Jinan Avitt International Trade Co., Ltd-HYCM Tower Crane

0086-18254159408

emma1109@foxmail.com

hycmtowercrane.com

No.218-1,Building 8, Comprehensive Building, Zone 8, Dongshan Garden, Shuangshan Street, Zhangqiu District, Jinan City, Shandong Province, China