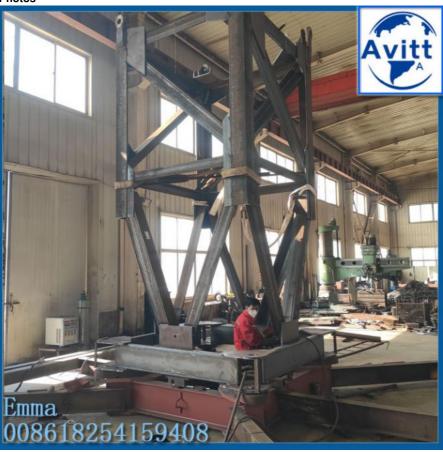

# VB21 Potain Chassis Foundation Frame Tower Crane Spare Part With L68 Mast

#### Description

- 1. Various kinds of base frame for tower cranes
- 2. Competitive price from manufacture
- 3. OEM is accepted.

#### Specification

for Mast Section Size: 2000\* 2000\* 3000 mm

Main Chord: 200\* 20 mm

Equipped with high strength bolts which mainly used for Potain Tower Cranes