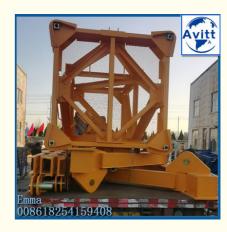

# VB21 Potain Chassis Foundation Frame Tower Crane Spare Part With L68 Mast

#### Description

- 1. Various kinds of base frame for tower cranes
- 2. Competitive price from manufacture
- 3. OEM is accepted.

#### Specification

for Mast Section Size: 2000\* 2000\* 3000 mm

Main Chord: 200\* 20 mm

Equipped with high strength bolts which mainly used for Potain Tower Cranes