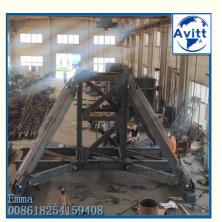

# VB21 Potain Chassis Foundation Frame Tower Crane Spare Part With L68 Mast

#### Description

- 1. Various kinds of base frame for tower cranes
- 2. Competitive price from manufacture
- 3. OEM is accepted.

#### Specification

for Mast Section Size: 2000\* 2000\* 3000 mm

Main Chord: 200\* 20 mm

Equipped with high strength bolts which mainly used for Potain Tower Cranes