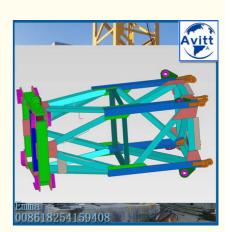

# Potain Undercarriage Foundation Frame For 1.6 3M Mast Sections

#### Potain Undercarriage Foundation Frame for 1.6 3M Mast Sections

#### Specification

for Mast Section Size: 1600\* 1600\* 3000 mm

Main Chord: 180\* 18 mm

Equipped with high strength bolts which mainly used for Potain Tower Cranes