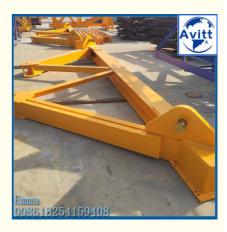

# Potain Undercarriage Foundation Frame For 1.6 3M Mast Sections

#### Potain Undercarriage Foundation Frame for 1.6 3M Mast Sections

#### Specification

for Mast Section Size: 1600\* 1600\* 3000 mm

Main Chord: 180\* 18 mm

Equipped with high strength bolts which mainly used for Potain Tower Cranes