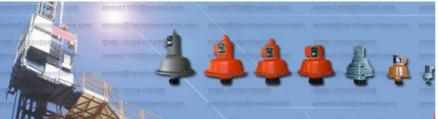

#### All kinds of hoist spare parts:

Driving device With 2-motors / 3-motors

Motor 11kw, 14.5kw, 18kw

Motor spare parts Braking system; brake sheet, motor adjustor, electromagnet, motor fan

Safety device 30KN, 40KN, 50KN, 60KN