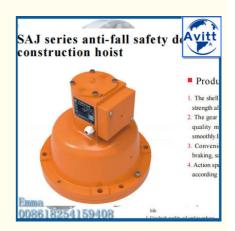

#### SC200 Building Hoist Spare Parts SRIBS SAJ40-1.2 Safety Device Top Brand

#### Feature

- 1. Our Safety device have quality report to ensure the products are reliable.
- 2. It adopts the spring parts and friction pieces professionally produced in China to ensure the stable braking moment and opening speed of the products.
- 3. Anti falling safety device by SRIBS of Jiangsu or three electrical brand, according to user needs, choose cage lubrication type anti falling safetydevice, convenient operation, reliable quality.
- 4. The gear is made of 20CrMnTi material with good abrasion resistance and long service life.
- 5. The surface adopts the spraying process, making it smooth and durable.