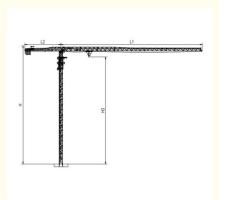

62M Tower Crane, Used Tower Crane, Second Hand Tower Crane

**Our Product Introduction** 

WA350-16T Zoomlion Tower Crane Used Second Hand 62M Freestanding Height

Specification

MODEL: WA350-16 Tower Crane **BRAND: ZOOMLION** YEAR OF MADE: 2020 JIB LENGTH: 80M TIP LOAD: 2.2TON **MAXIMUM CAPACITY: 16TON** FREE STANDING HEIGHT: 62M MAST SECTION: 2\*2\*3M L69 could offer foundation bolts or fixing angle and unlock it before delivery according to your request