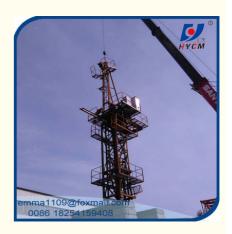

# Mini D2520 3 Tons Luffing Tower Crane Design For South Korean

## Mini Luffting Tower Crane D2520 3tons Tower Crane Design for South Korean

Performance parameters of D2520: performance parameters and technical indexes reach both domestic and international advanced level.