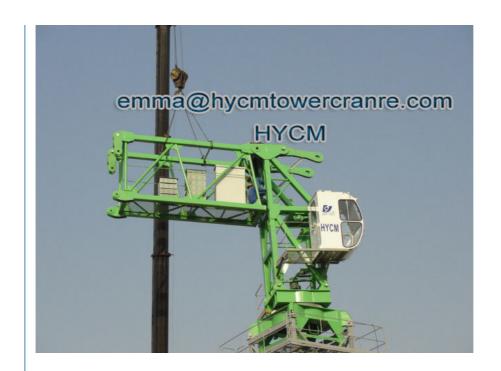

n painting with advanced painting process.
- 5. Strict and experience welding line
- 6. New designed mast, can be used to Internal and external climbing tower crane
- 7. Well known brand mechanism system, Schneider Electronic control system, Jjiangte or Jiuhe motor
- 8. Engineers available to service machinery overseas.
- 9. For warranty: 12 months from the B/L date.

#### Why choose us

- 1. A professional tower crane supplier in China with 15 years experience
- 2. Exported to more than 20 countries with ISO9001 & CE & GOST Certifications
- 3. Hydraulic self-climbing mechanism
- 4. Variable-frequency slewing mechanism
- 5. Varialbe-speed frequency PLC control System
- 6. Operation data display screen and Safety monitoring system (Black Box)
- 7. Various safety devices

#### **Pictures**





# Jinan Avitt International Trade Co., Ltd-HYCM Tower Crane



0086-18254159408



emma1109@foxmail.com



hycmtowercrane.com

No.218-1,Building 8, Comprehensive Building, Zone 8, Dongshan Garden, Shuangshan Street, Zhangqiu District, Jinan City, Shandong Province, China