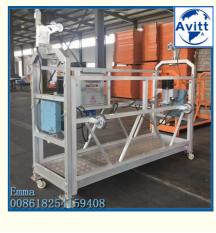

# ZLP630 Hot dip Galvanized Steel Suspended Window Cleaning Working Platforms

## **Product Specification**

 Condition: 100% New • Application: **Buildings And Projects** • Type: Suspended Climbing 630 Kg Max. Load: Standard Height: 100 M • Rated Speed: 9-11 M/min • Power supply: 380V/50Hz Or According To Client's Requirements • Motor Power: 2\*1.5 Kw • Platform Material:

#### Specification

| Specification                        |                               |                         |  |  |
|--------------------------------------|-------------------------------|-------------------------|--|--|
| Model                                |                               | ZLP630                  |  |  |
| Rated load                           |                               | 630Kg                   |  |  |
| Lifting speed                        |                               | 8-10m/min               |  |  |
| Platform Dimension L×W×H(mm)         |                               | 6000(2*3m)×680<br>×1180 |  |  |
| Lifting Height                       |                               | 100 m                   |  |  |
| Cable                                |                               | 100 m                   |  |  |
| Steel rope                           |                               | Ф8.3mm                  |  |  |
| Hoist                                | Power                         | 1.5KW*2                 |  |  |
|                                      | Voltage                       | 380V/50HZ               |  |  |
| Safety<br>lock                       | Permission force of<br>impact | 30KN                    |  |  |
|                                      | Locking Cable Angle           | 3°~8°                   |  |  |
| Suspensio                            | Front beam overhang           | 1.3~.1.5m               |  |  |
| n<br>mechanis<br>m<br>Galvanize<br>d | Support adjustable<br>height  | 1.44~2.14m              |  |  |
| Counterweight includes               |                               | 800KG                   |  |  |
| 20'ft contai                         | ner load qty                  | 10-14 sets              |  |  |
|                                      |                               | -                       |  |  |