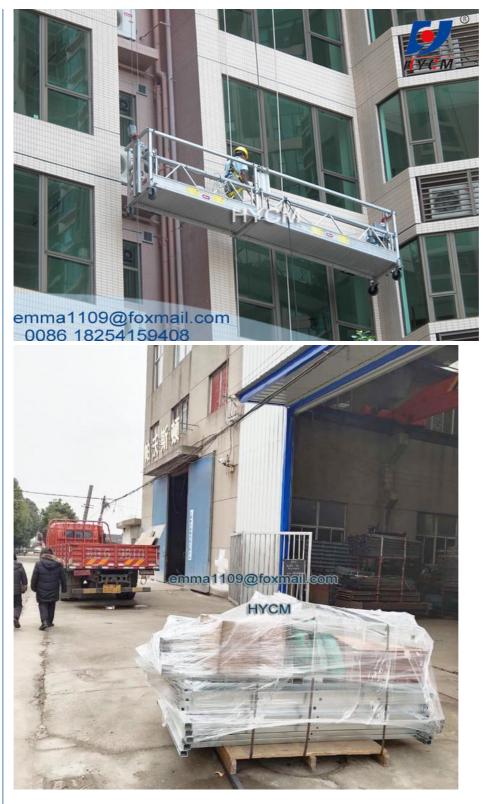

#### Description

1. The ZLP series powered Suspended Gondola / Cradle / Stage is one new type construction machine.

2. It is a substitute of traditional scaffold used for exterior construction, decoration, cleaning and maintenance of high rise building, and is also ideal for applications such as the welding of seagoing ship in shipbuilding industry, cleaning of oil-based paint, installation of elevators, big-size tanks and high chimneys, construction of reservoir dams, and inspection, cleaning and repair of bridges.

100 sets per month

LCL or 20'GP, 40'HC Container for per set

Steel, Hot Galvanized Or Aluminum 6 M