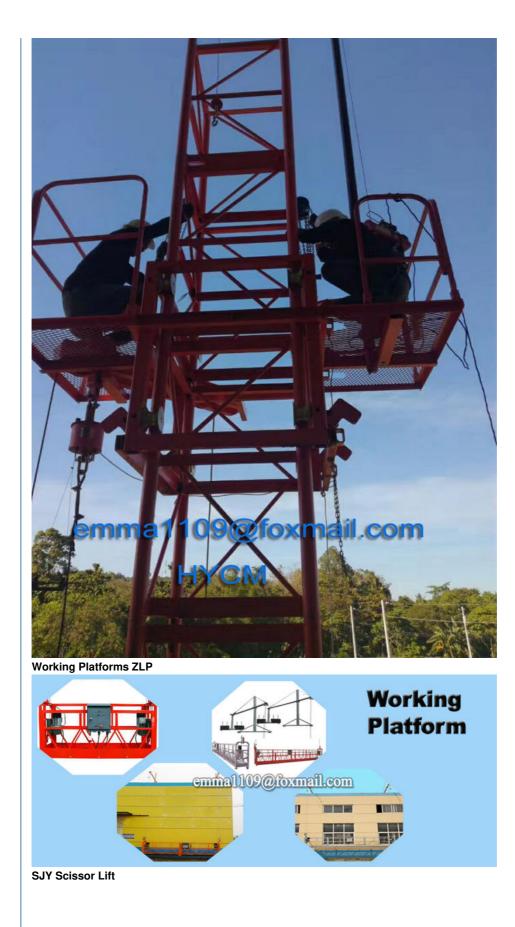

# ZLP630 Hot dip Galvanized Steel Suspended Window Cleaning Working Platforms

### ZLP630 Hot dip Galvanized Steel Suspended Window Cleaning Working Platforms

#### Description

1. The ZLP series powered Suspended Gondola / Cradle / Stage is one new type construction machine.

2. It is a substitute of traditional scaffold used for exterior construction, decoration, cleaning and maintenance of high rise building, and is also ideal for applications such as the welding of seagoing ship in shipbuilding industry, cleaning of oil-based paint, installation of elevators, big-size tanks and high chimneys, construction of reservoir dams, and inspection, cleaning and repair of bridges.

#### Picture