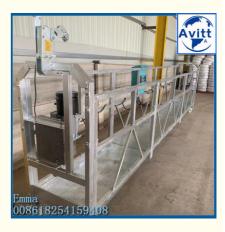

# ZLP630 Hot dip Galvanized Steel Suspended Window Cleaning Working Platforms

## **Product Specification**

 Condition: 100% New • Application: **Buildings And Projects** • Type: Suspended Climbing 630 Kg Max. Load: Standard Height: 100 M • Rated Speed: 9-11 M/min • Power supply: 380V/50Hz Or According To Client's Requirements • Motor Power: 2\*1.5 Kw • Platform Material:

#### Specification

| Specification                        |                               |                         |  |  |
|--------------------------------------|-------------------------------|-------------------------|--|--|
| Model                                |                               | ZLP630                  |  |  |
| Rated load                           |                               | 630Kg                   |  |  |
| Lifting speed                        |                               | 8-10m/min               |  |  |
| Platform Dimension L×W×H(mm)         |                               | 6000(2*3m)×680<br>×1180 |  |  |
| Lifting Height                       |                               | 100 m                   |  |  |
| Cable                                |                               | 100 m                   |  |  |
| Steel rope                           |                               | Ф8.3mm                  |  |  |
| Hoist                                | Power                         | 1.5KW*2                 |  |  |
|                                      | Voltage                       | 380V/50HZ               |  |  |
| Safety<br>lock                       | Permission force of<br>impact | 30KN                    |  |  |
|                                      | Locking Cable Angle           | 3°~8°                   |  |  |
| Suspensio                            | Front beam overhang           | 1.3~.1.5m               |  |  |
| n<br>mechanis<br>m<br>Galvanize<br>d | Support adjustable<br>height  | 1.44~2.14m              |  |  |
| Counterweight includes               |                               | 800KG                   |  |  |
| 20'ft contai                         | ner load qty                  | 10-14 sets              |  |  |
|                                      |                               | -                       |  |  |