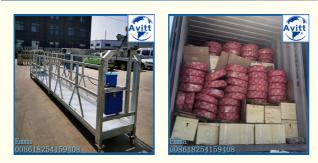

100 sets per month

LCL or 20'GP, 40'HC Container for per set

Steel, Hot Galvanized Or Aluminum 6 M

#### Parts contains:

- 1. Suspended Cage: Steel or Aluminum Alloy (powder coating or hot galvanization)
- 2. Suspension Mechanism: Steel (powder coating or hot galvanization)
- 3. Electric hoists: LTD6.3
- 4. Safety Lock: LSF30
- 5. Electric control box: Schneider brand
- 6. Steel wire rope: 8.3mm
- 7. Counterweights: Cement or Cast Iron
- 8. Spare parts