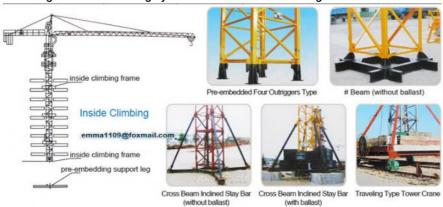

upply               | 380V/50Hz or according to client's          |
|                            | requirements                                |
| Power Capacity(KW)         | 24.9                                        |
| Electric switch box        | Schneider                                   |
| Hoisting speed(m/min)      | (a=2) 65.14/32.57/7.0; (a=4) 32.14/15.6/3.5 |
| Mast section(m)            | 1.5*1.5*2.2                                 |
|                            |                                             |

#### **Advantages of QTZ40 Internal Climbing Tower Crane**

- 1. High Climbing Capacity
- 2. Best Economic Benefit
- 3. High Reliability
- 4. Multiple Usages
- 5. Convenient Installation and Dismantling

## New design Internal Climbing system which is center climbing



#### More products available: Construction Machinery Tower Cranes

- ---- QTZ Topkit/Hammer Head Tower Cranes: Working jib from 30-75m and max.load from 4-25t.
- ---- PT Topless/Flat Top Tower Cranes: Working jib from 30-80m and max.load from 4-32t.
- ---D Luffing Tower Crane: Working jib from 25-60m and max.load from 3-25t.
- ---QD Derrick Crane: load from 3t to 25t for disassemble inner climbing tower cranes.

#### SC Construction Man and Material Elevator

----- Rack and pinion elevator, special for the lifting work of construction Man and Material, 1000kg to 4000kg capacity, Passenger and Material, up to 200m. .

#### SS Building Material Lift / Hoist

----- Wire rope lift, special material lifting work in construction site, 1000kg to 2000kg capacity, no passenger, up to 60m.



**ZL