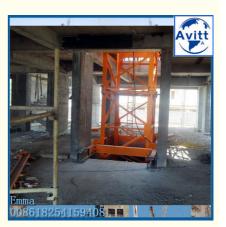

#### Small Inside Building Climbing Tower Crane 4tons Load Capacity Inner Climbing type

#### **Description of QTZ40 Internal Climbing Tower Crane**

Internal climbing tower crane adopts hydraulic climbing method, usually installed inside the building elevator. The working radius is fully utilized and so the working range is wide, valid hoisting capacity is strong compared to external climbing tower crane.