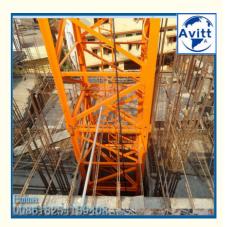

#### **Description of QTZ40 Internal Climbing Tower Crane**

Internal climbing tower crane adopts hydraulic climbing method, usually installed inside the building elevator. The working radius is fully utilized and so the working range is wide, valid hoisting capacity is strong compared to external climbing tower crane.

The crane climbs with the increase of the building height. The maximum hoisting height is 120m and standard mast height is only 26.4 m, which saves lots of purchasing cost, transportation fees and maintenance expenses.