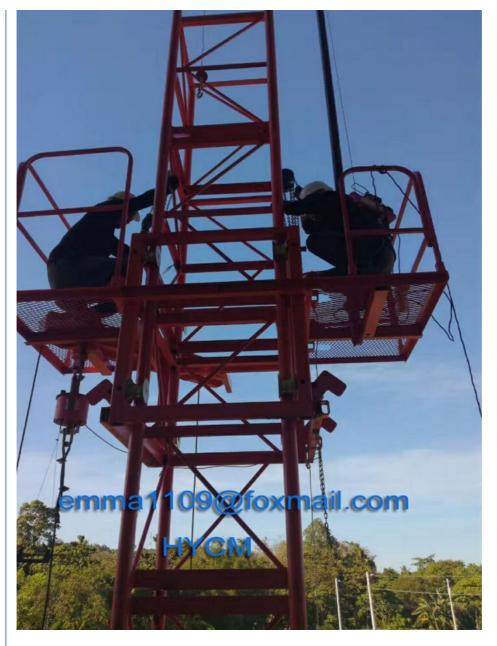

bing



#### More products available: Construction Machinery Tower Cranes

- ---- QTZ Topkit/Hammer Head Tower Cranes: Working jib from 30-75m and max.load from 4-25t.
- ---- PT Topless/Flat Top Tower Cranes: Working jib from 30-80m and max.load from 4-32t.
- ---D Luffing Tower Crane: Working jib from 25-60m and max.load from 3-25t.
- ---QD Derrick Crane: load from 3t to 25t for disassemble inner climbing tower cranes.

#### SC Construction Man and Material Elevator

----- Rack and pinion elevator, special for the lifting work of construction Man and Material, 1000kg to 4000kg capacity, Passenger and Material, up to 200m. .

#### SS Building Material Lift / Hoist

----- Wire rope lift, special material lifting work in construction site, 1000kg to 2000kg capacity, no passenger, up to 60m.



**ZLP Suspended Platform and SJY Scissor Lift** 





**Gantry Crane** 



**Small Jib Crane** 





# Jinan Avitt International Trade Co., Ltd-HYCM Tower Crane

0086-18254159408

emma1109@foxmail.com



hycmtowercrane.com

No.218-1,Building 8, Comprehensive Building, Zone 8, Dongshan Garden, Shuangshan Street, Zhangqiu District, Jinan City, Shandong Province, China