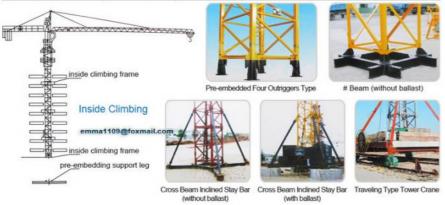

### New design Internal Climbing system which is center climbing

#### **Description of QTZ40 Internal Climbing Tower Crane**

Internal climbing tower crane adopts hydraulic climbing method, usually installed inside the building elevator. The working radius is fully utilized and so the working range is wide, valid hoisting capacity is strong compared to external climbing tower crane.

The crane climbs with the increase of the building height. The maximum hoisting height is 120m and standard mast height is only 26.4 m, which saves lots of purchasing cost, transportation fees and maintenance expenses.