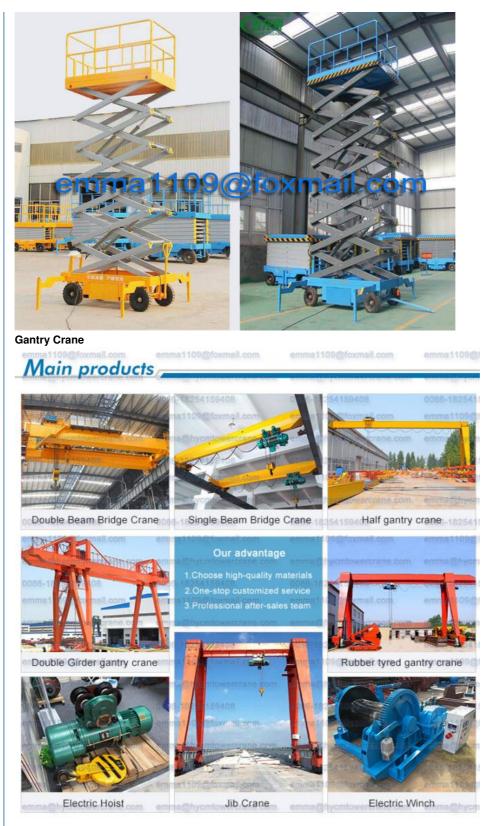

#### More products available: Construction Machinery Tower Cranes

---- QTZ Topkit/Hammer Head Tower Cranes: Working jib from 30-75m and max.load from 4-25t.

---- PT Topless/Flat Top Tower Cranes: Working jib from 30-80m and max.load from 4-32t.

---D Luffing Tower Crane: Working jib from 25-60m and max.load from 3-25t.

---QD Derrick Crane: load from 3t to 25t for disassemble inner climbing tower cranes.

#### SC Construction Man and Material Elevator

----- Rack and pinion elevator, special for the lifting work of construction Man and Material, 1000kg to 4000kg capacity, Passenger and Material, up to 200m. .

#### SS Building Material Lift / Hoist

----- Wire rope lift, special material lifting work in construction site, 1000kg to 2000kg capacity, no passenger, up to 60m.

ZLP Suspended Platform and SJY Scissor Lift