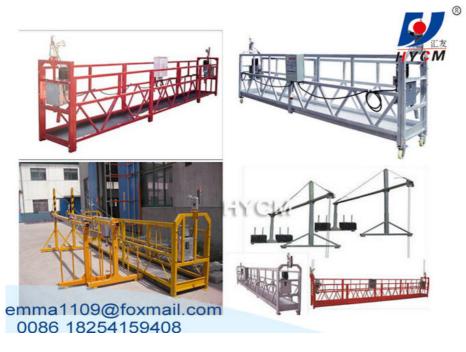

#### SS Building Material Lift / Hoist

----- Wire rope lift, special material lifting work in construction site, 1000kg to 2000kg capacity, no passenger, up to 60m.

ZLP Suspended Platform and SJY Scissor Lift