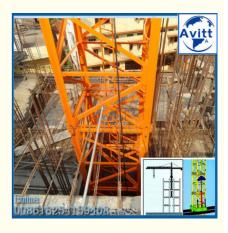

#### **Description of QTZ40 Internal Climbing Tower Crane**

Internal climbing tower crane adopts hydraulic climbing method, usually installed inside the building elevator. The working radius is fully utilized and so the working range is wide, valid hoisting capacity is strong compared to external climbing tower crane.

The crane climbs with the increase of the building height. The maximum hoisting height is 120m and standard mast height is only 26.4 m, which saves lots of purchasing cost, transportation fees and maintenance expenses.