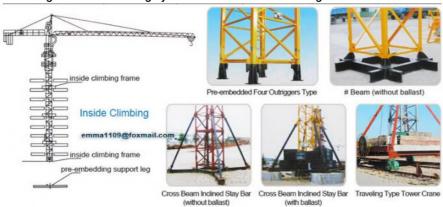

| 24.9                                            |
| Electric switch box                                       | Schneider                                       |
| Hoisting speed(m/min)                                     | (a=2) 65.14/32.57/7.0; (a=4) 32.14/15.6/3.5     |
| Mast section(m)                                           | 1.5*1.5*2.2                                     |
|                                                           |                                                 |

#### **Advantages of QTZ40 Internal Climbing Tower Crane**

- 1. High Climbing Capacity
- 2. Best Economic Benefit
- 3. High Reliability
- 4. Multiple Usages
- 5. Convenient Installation and Dismantling

## New design Internal Climbing system which is center climbing



#### More products available: Construction Machinery Tower Cranes

- ---- QTZ Topkit/Hammer Head Tower Cranes: Working jib from 30-75m and max.load from 4-25t.
- ---- PT Topless/Flat Top Tower Cranes: Working jib from 30-80m and max.load from 4-32t.
- ---D Luffing Tower Crane: Working jib from 25-60m and max.load from 3-25t.
- ---QD Derrick Crane: load from 3t to 25t for disassemble inner climbing tower cranes.

#### SC Construction Man and Material Elevator

----- Rack and pinion elevator, special for the lifting work of construction Man and Material, 1000kg to 4000kg capacity, Passenger and Material, up to 200m. .

#### SS Building Material Lift / Hoist

----- Wire rope lift, special material lifting work in construction site, 1000kg to 2000kg capacity, no passenger, up to 60m.



**ZL