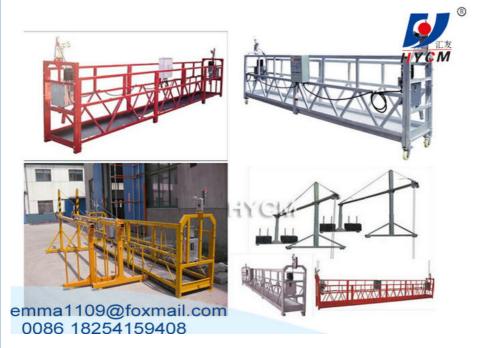

#### SS Building Material Lift / Hoist

----- Wire rope lift, special material lifting work in construction site, 1000kg to 2000kg capacity, no passenger, up to 60m.

**ZLP Suspended Platform and SJY Scissor Lift** 