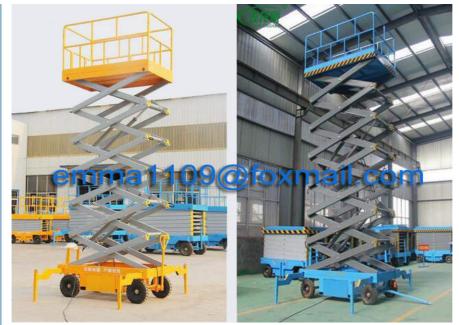

#### SS Building Material Lift / Hoist

----- Wire rope lift, special material lifting work in construction site, 1000kg to 2000kg capacity, no passenger, up to 60m.

**ZLP Suspended Platform and SJY Scissor Lift** 