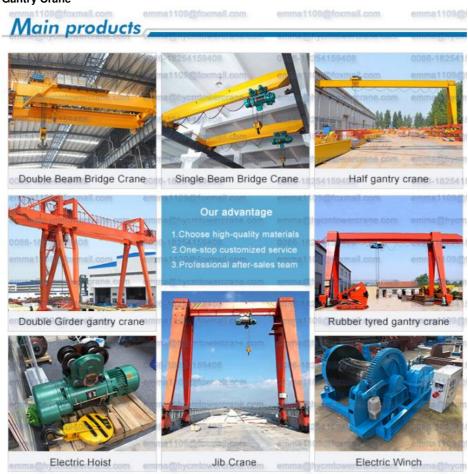

#### More products available: Construction Machinery Tower Cranes

- ---- QTZ Topkit/Hammer Head Tower Cranes: Working jib from 30-75m and max.load from 4-25t.
- ---- PT Topless/Flat Top Tower Cranes: Working jib from 30-80m and max.load from 4-32t.
- ---D Luffing Tower Crane: Working jib from 25-60m and max.load from 3-25t.
- ---QD Derrick Crane: load from 3t to 25t for disassemble inner climbing tower cranes.

**Gantry Crane** 

**Small Jib Crane** 