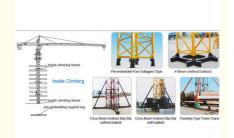

mation**

Place of Origin: China

Brand Name: Avitt or others

Certification: CE, ISO, GOST, CU-TR

Model Number: QTZ40(4708) Inner Climbing Tower Crane

• Minimum Order Quantity: 1 set

• Price: \$41900-49200 per set

Packaging Details: Naked packing, 4\*40'HQ containers.

• Delivery Time: 10 days after receiving the deposit or origin

LC

• Payment Terms: Western Union, L/C, T/T

Supply Ability: 40 sets per month



# **Product Specification**

• Condition: 100% New

Application: Buildings And ProjectsType: Fixed And Internal Climbing

Max. Load: 4tJib Length: 47mTip. Load: 0.8t

• Power supply: 380V/50Hz Or According To Client's

Requirements

• Mast section: 1.5\*1.5\*2.2m

• Highlight: qtz40 inner climbing tower crane,

4t inner climbing tower crane, qtz 40 self climbing tower crane



#### QTZ40 4T Small Inner Climbing Tower Crane TC4708 1.5\*2.5M Block Mast Sections

#### **Description of QTZ40 Internal Climbing Tower Crane**

Internal climbing tower crane adopts hydraulic climbing method, usually installed inside the building elevator. The working radius is fully utilized and so the working range is wide, valid hoisting capacity is strong compared to external climbing tower crane.

The crane climbs with the increase of the building height. The maximum hoisting height is 120m and standard mast height is only 26.4 m, which saves lots of purchasing cost, transportation fees and maintenance expenses.

#### Specification of QTZ40 Internal Climbing Tower Crane

| opecinication of 41240 internal offinibility rower offine |                                                 |