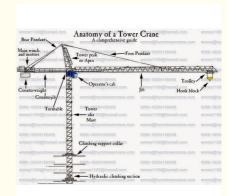

#### **Description of QTZ40 Internal Climbing Tower Crane**

Internal climbing tower crane adopts hydraulic climbing method, usually installed inside the building elevator. The working radius is fully utilized and so the working range is wide, valid hoisting capacity is strong compared to external climbing tower crane.

The crane climbs with the increase of the building height. The maximum hoisting height is 120m and standard mast height is only 26.4 m, which saves lots of purchasing cost, transportation fees and maintenance expenses.

#### Specification of QTZ40 Internal Climbing Tower Crane

| opecinication of 41240 internal offinibility rower offine |                                                 |
|-----------------------------------------------------------|-------------------------------------------------|
| Model                                                     | QTZ40 (4708) Tower Crane                        |
| Туре                                                      | Internal climbing                               |
| Rated Lifting Moment(KN.M)                                | 400                                             |
| Rated Loading Capacity(T)                                 | 4                                               |
| Max. Lifting Load(T)                                      | 4                                               |
| Tip Load(T)                                               | 0.8                                             |
| Mast section height(M)                                    | 26.4                                            |
| Span(M)                                                   | 47                                              |
| Working range(M)                                          | 3 to 47                                         |
| Slewing speed(r/min)                                      | 0.7/0.35                                        |
| Trolley peed(m/min)                                       | 38.6/25.2                                       |
| Jacking-up speed(m/min)                                   | 0.4                                             |
| Power supply                                              | 380V/50Hz or according to client's requirements |
| Power Capacity(KW)                                        | 24.9                                            |
| Electric switch box                                       | Schneider                                       |
| Hoisting speed(m/min)                                     | (a=2) 65.14/32.57/7.0; (a=4) 32.14/15.6/3.5     |
| Mast section(m)                                           | 1.5*1.5*2.2                                     |
|                                                           |                                                 |