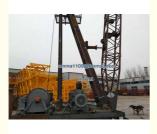

ISO, GOST, CU-TR
 Model Number: QD30(1515) Derrick Crane

• Minimum Order Quantity: 1 set

• Price: \$32600-37300 per set

Packaging Details: Naked packing, 1\*40'HC containers per set

3t Derrick Crane

• Delivery Time: 15 days after receiving the deposit or origin

LC

• Payment Terms: Western Union, L/C, T/T

• Supply Ability: 40 sets per month



## **Product Specification**

• Condition: 100% New

Application: Buildings And ProjectsType: Fixed With Tower Head

Max. Load: 3tJib Length: 15mTip. Load: 1.5t

• Power supply: 380V/50Hz Or According To Client's

Requirements

After Sale Service: Engineers Available To Service Overseas
 Color: Yellow Or According To Clients Need

• Highlight: Small potain tower cranes,

3000kg potain tower cranes, 3000kg derrick boom crane



## More Images



## **Product Description**

#### Small QD1515 Roof Crane 3000kg Load to Remove Inner Potain Tower Cranes

#### **Short Parameter**

- 1.QD30(1515) Derrick Tower Crane
- 2. Type: fixed 3. jib length:15m 4. tip load:1.5t 5. max.laod: 3t

## 6.height:120m Introduction

- 1) Derrick Crane mainly consists of three mechanisms: luffing mechanism, slewing mechanism, and hoisting mechanism. Which luffing and slewing are VFD control with smooth speed.
- 2) The luffing ranges from 0° to 84° which cater for different project needs
- 3) The Derrick Crane features reasonable structure, stable movement, easy installation, easy operation, and high reliability.

#### Specification

| opecinication                     |                          |                  |
|-----------------------------------|---