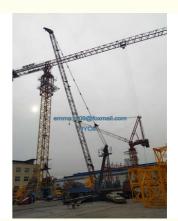

#### Small QD1515 Roof Crane 3000kg Load to Remove Inner Potain Tower Cranes

#### **Short Parameter**

- 1.QD30(1515) Derrick Tower Crane
- 2. Type: fixed 3. jib length:15m 4. tip load:1.5t 5. max.laod: 3t

## 6.height:120m Introduction

- 1) Derrick Crane mainly consists of three mechanisms: luffing mechanism, slewing mechanism, and hoisting mechanism. Which luffing and slewing are VFD control with smooth speed.
- 2) The luffing ranges from 0° to 84° which cater for different project needs
- 3) The Derrick Crane features reasonable structure, stable movement, easy installation, easy operation, and high reliability.