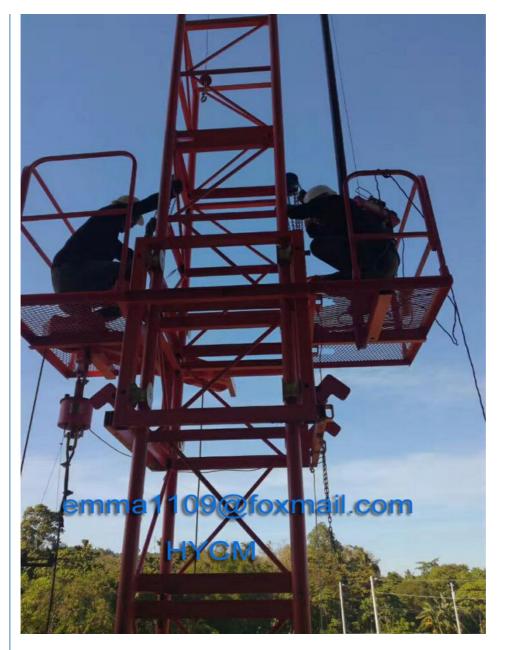

#### **Photos**

## 6.height:120m Introduction

- 1) Derrick Crane mainly consists of three mechanisms: luffing mechanism, slewing mechanism, and hoisting mechanism. Which luffing and slewing are VFD control with smooth speed.
- 2) The luffing ranges from 0° to 84° which cater for different project needs
- 3) The Derrick Crane features reasonable structure, stable movement, easy installation, easy operation, and high reliability.