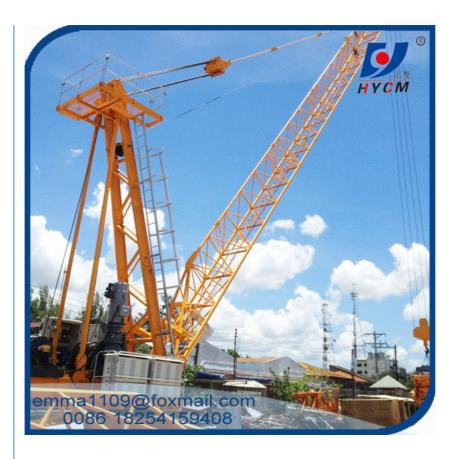

#### Small QD1515 Roof Crane 3000kg Load to Remove Inner Potain Tower Cranes

#### **Short Parameter**

- 1.QD30(1515) Derrick Tower Crane
- 2. Type: fixed 3. jib length:15m 4. tip load:1.5t 5. max.laod: 3t

## 6.height:120m Introduction

- 1) Derrick Crane mainly consists of three mechanisms: luffing mechanism, slewing mechanism, and hoisting mechanism. Which luffing and slewing are VFD control with smooth speed.
- 2) The luffing ranges from 0° to 84° which cater for different project needs
- 3) The Derrick Crane features reasonable structure, stable movement, easy installation, easy operation, and high reliability.