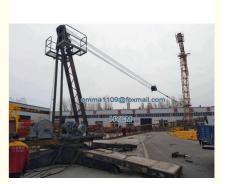

#### Small QD1515 Roof Crane 3000kg Load to Remove Inner Potain Tower Cranes

#### **Short Parameter**

- 1.QD30(1515) Derrick Tower Crane
- 2. Type: fixed 3. jib length:15m 4. tip load:1.5t 5. max.laod: 3t

## 6.height:120m Introduction

- 1) Derrick Crane mainly consists of three mechanisms: luffing mechanism, slewing mechanism, and hoisting mechanism. Which luffing and slewing are VFD control with smooth speed.
- 2) The luffing ranges from 0° to 84° which cater for different project needs
- 3) The Derrick Crane features reasonable structure, stable movement, easy installation, easy operation, and high reliability.