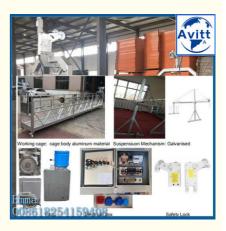

#### Parts contains:

- 1. Suspended Cage: Steel or Aluminum Alloy (powder coating or hot galvanization)
- 2. Suspension Mechanism: Steel (powder coating or hot galvanization)
- 3. Electric hoists: LTD5
- 4. Safety Lock: LSF30
- 5. Electric control box: Schneider brand
- 6. Steel wire rope: 8.3mm
- 7. Counterweights: Cement or Cast Iron
- 8. Spare parts