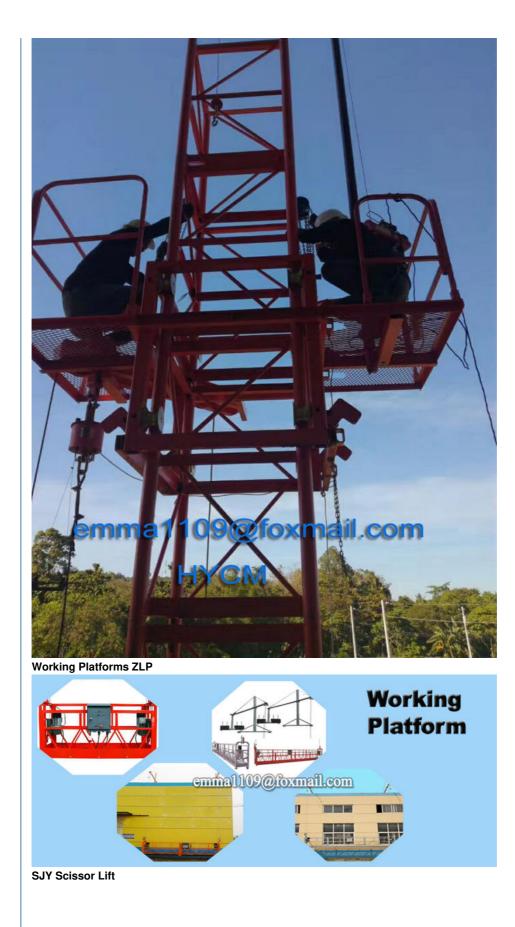

### Description

1. The ZLP series powered **Suspended Gondola** / **Cradle** / **Stage** is one new type construction machine. 2. It is a substitute of traditional scaffold used for exterior construction, decoration, cleaning and maintenance of high rise

2. It is a substitute of traditional scattoid used for exterior construction, decoration, cleaning and maintenance of high rise building, and is also ideal for applications such as the welding of seagoing ship in shipbuilding industry, cleaning of oil-based paint, installation of elevators, big-size tanks and high chimneys, construction of reservoir dams, and inspection, cleaning and repair of bridges.