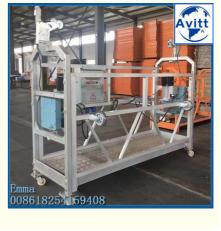

# 630kg Load Gondola Swing Stage Aluminum Alloy Zlp630 Suspended Flatform 220V Power

## **Product Specification**

 Condition: 100% New • Application: **Buildings And Projects** • Type: Suspended Climbing 500 Kg Max. Load: Standard Height: 100 M • Rated Speed: 9-11 M/min • Power supply: 380V/50Hz Or According To Client's Requirements • Motor Power:

### Description

1. The ZLP series powered **Suspended Gondola** / **Cradle** / **Stage** is one new type construction machine. 2. It is a substitute of traditional scaffold used for exterior construction, decoration, cleaning and maintenance of high rise