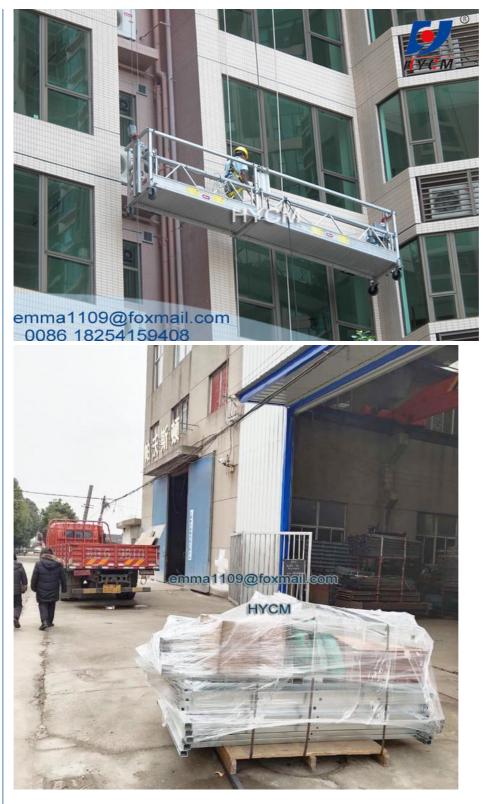

### Description

1. The ZLP series powered **Suspended Gondola** / **Cradle** / **Stage** is one new type construction machine. 2. It is a substitute of traditional scaffold used for exterior construction, decoration, cleaning and maintenance of high rise

2. It is a substitute of traditional scattoid used for exterior construction, decoration, cleaning and maintenance of high rise building, and is also ideal for applications such as the welding of seagoing ship in shipbuilding industry, cleaning of oil-based paint, installation of elevators, big-size tanks and high chimneys, construction of reservoir dams, and inspection, cleaning and repair of bridges.