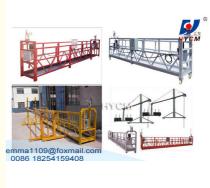

#### The main Part:

### 2. Working Platform

Different material for different requests: Steel, Hot galvanized and Aluminum. Various platform length for clients to choose.

3. Hoist Motor

## LTD25 "a" shape hoist

### 4. Electrical Control box

Installed with international and national famous brands electrical components, our electrical control system consists of many protection devices, Such safety devices as electrical leakage protection device, automatic limited switch, overheat protection, emergency brake, current coverload proof, which make operate more easier, safer and reliable. 5. Safety Lock

When the steel wire rope is broken, blocked, slip out of he hoist or the working platform inclines, the safety lock will lock the rope within 100mm, this safety device is high advanced in China now.