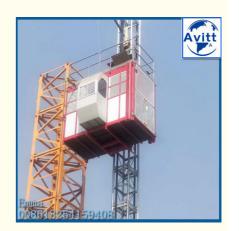

# SC100 100 Double Cage Construction Elevator outside Building from 50m to 150M High

#### SC100 100 Double Cage Construction Elevator outside Building Load Material

#### Short Parameters

- 1. Rated load: 2\*1000kg=2tons
- 2. Rated speed: 33 or 0-33m/min (VFD Control)
- 3. Mast Section height: 50-200m
- 4. Cage side: 3\*1.5\*2.2m
- 5. Motor Power: 2\*2\*11kw or 2\*2\*13kw
- 6. Power Supply: 380V/50Hz