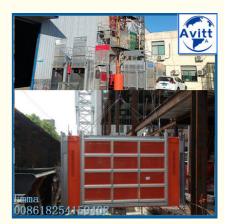

Application:</li> </ul> | Buildings And Projects                             |
| • Туре:                          | Twin Cage                                          |
| • Load:                          | 1000kg Each Cage                                   |
| <ul> <li>Max. Height:</li> </ul> | 150-500 M                                          |
| Rated Speed:                     | 33m/min Or 0-33 M/min                              |
| • Power supply:                  | 380V/50Hz Or According To Client's<br>Requirements |
| Mast:                            | 650mm                                              |
| Motor Brand:                     | LSZ, SJJ, Torin, Shuangma, Xingxiang Or<br>Other   |
| • Power:                         | 220v-440v 50Hz/60Hz                                |



### More Images



Our Product Introduction

### **Product Description**

#### SC100 100 Double Cage Construction Elevator outside Building Load Material

#### Short Parameters

- 1. Rated load: 2\*1000kg=2tons
- 2. Rated speed: 33 or 0-33m/min (VFD Control)
- 3. Mast Section height: 50-200m
- 4. Cage side: 3\*1.5\*2.2m
- 5. Motor Power: 2\*2\*11kw or 2\*2\*13kw
- 6. Power Supply: 380V/50Hz

#### Specification

| opoolindation                                    |  |
|--------------------------------------------------|--|
| SC100/100 - Frequency                            |  |
| Up to 2 x 1,000 kg                               |  |
| 33 or 0-33 m/min (directly driven with inverter) |  |
| 400 m (Increased lifting height on request.)     |  |
| 1.3 m & 1.5 m