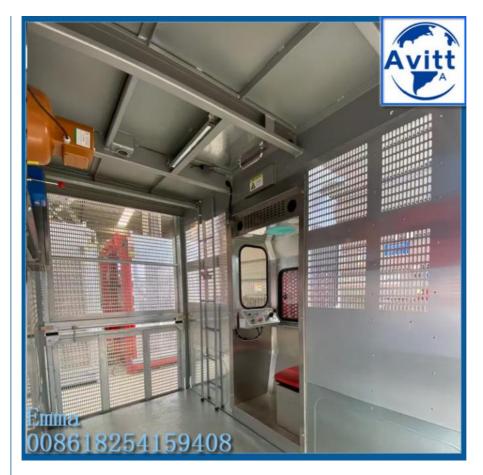

#### Advantage

1. Mast section welded by welding Robot ensures reliable quality and elegant appearance.

2. All the steel structures are processed with blasting technology to remove rust. The adhesion of surface painting is outstanding.

3. Suspension cage guarding board adopts figured aluminum plate and numerical control punched aluminum plate. So that it is lightweight and artistic appearance.

4. Transmission mechanism supplied by the professional manufacturer has high efficiency, long service life and stability in performance.