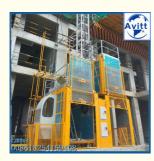

/ul> | Buildings And Projects                             |
| • Туре:                          | Twin Cage                                          |
| • Load:                          | 1000kg Each Cage                                   |
| <ul> <li>Max. Height:</li> </ul> | 150-500 M                                          |
| Rated Speed:                     | 33m/min Or 0-33 M/min                              |
| • Power supply:                  | 380V/50Hz Or According To Client's<br>Requirements |
| Mast:                            | 650mm                                              |
| Motor Brand:                     | LSZ, SJJ, Torin, Shuangma, Xingxiang Or<br>Other   |
| • Power:                         | 220v-440v 50Hz/60Hz                                |



### More Images



Our Product Introduction

### **Product Description**

#### SC100 100 Double Cage Construction Elevator outside Building Load Material

#### Short Parameters

- 1. Rated load: 2\*1000kg=2tons
- 2. Rated speed: 33 or 0-33m/min (VFD Control)
- 3. Mast Section height: 50-200m
- 4. Cage side: 3\*1.5\*2.2m
- 5. Motor Power: 2\*2\*11kw or 2\*2\*13kw
- 6. Power Supply: 380V/50Hz

#### Specification

| opoolindation                                    |  |
|--------------------------------------------------|--|
| SC100/100 - Frequency                            |  |
| Up to 2 x 1,000 kg                               |  |
| 33 or 0-33 m/min (directly driven with inverter) |  |
| 400 m (Increased lifting height on request.)     |  |
| 1.3 m & 1.5 m                                    |  |
| 3 m