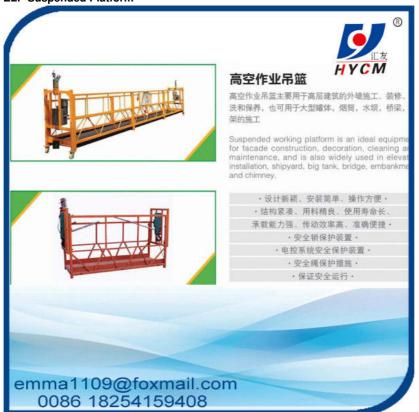

Starting electricity is smaller than working electricity, energy-saving and high efficient.

7. The hoist can be customized according to requirements (drawing, specifications and so on).

#### **Pictures**



## More products available:

### Tower Cranes

- ---- QTZ Topkit/Hammer Head Tower Cranes: Working jib from 30-75m and max.load from 4-25t.
- ---- PT Topless/Flat Top Tower Cranes: Working jib from 30-80m and max.load from 4-32t.
- ---D Luffing Tower Crane: Working jib from 25-60m and max.load from 3-25t.
- ---QD Derrick Crane: load from 3t to 25t for disassemble inner climbing tower cranes.

#### SS Building Material Lift / Hoist

----- Wire rope lift, special material lifting work in construction site, 1000kg to 2000kg capacity, no passenger, up to 60m.

### ZLP Suspended Platform