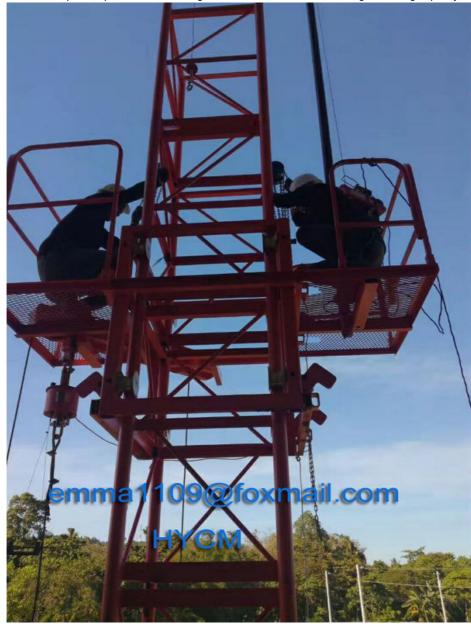

#### Description

External climbing tower cranes are a modern form of balance crane that fixed to the ground on a concrete slab (and sometimes attached to the sides of structures), tower cranes often give the best combination of height and lifting capacity and are used in the construction of tall buildings.

The base is then attached to the mast which gives the crane its height. Further the mast is attached to the slewing unit (gear and motor) that allows the crane to rotate.

On top of the slewing unit there are three main parts which are: the long horizontal jib (working arm), shorter counter-jib, and the tower head.

#### Safety devices:

- 1): Hoist height limit
- 2): Over speed limit
- 3): Over load limit
- 4): Lifting moment limit
- 5): Slewing angle limit
- 6): Emergency stop button
- 7): Obstruction light (tip of jib, tower head)
- 8): Wind lock device.