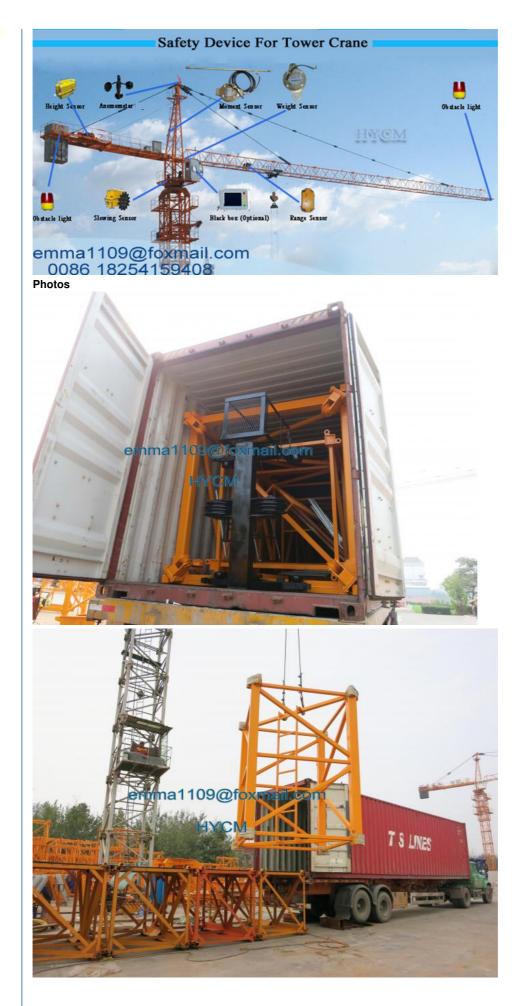

#### Safety devices:

- 1): Hoist height limit
- 2): Over speed limit
- 3): Over load limit
- 4): Lifting moment limit
- 5): Slewing angle limit
- 6): Emergency stop button
- 7): Obstruction light (tip of jib, tower head)
- 8): Wind lock device.