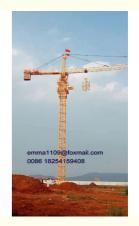

# 50m Working Jib QTZ63 Tower Crane with 2.5m Block type Mast Section Easy to Install

50m Topkit Tower Crane

• Highlight:

#### QTZ63 50m Working Jib Tower Crane with 2.5m Blook type Mast Section Easy to Install