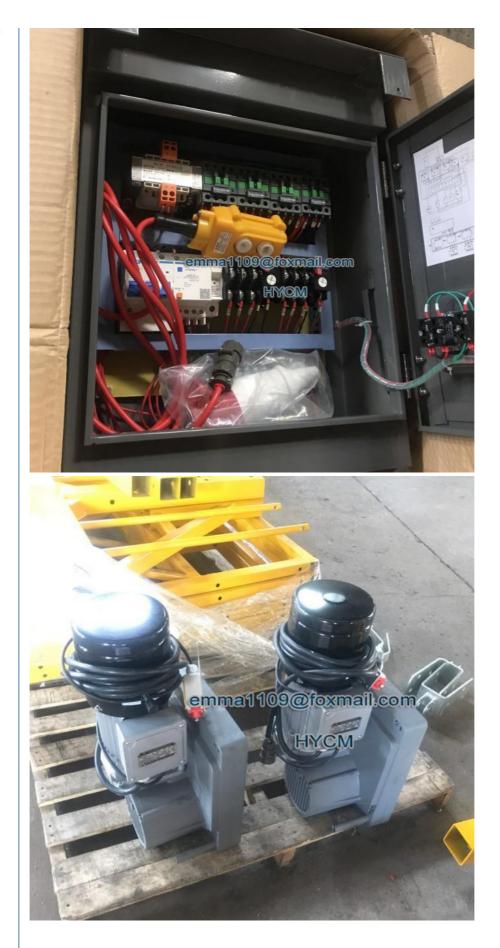

6. ZLP800 suspended platform uses LTD80 hoisting motor. It has electromagnetic brake motor, centrifugal speed limiting device, two steep speed reducer and "a" type rope winding system.

7. Hoisting motor can wind rope automatically. Operator only need to insert rope into the motor.