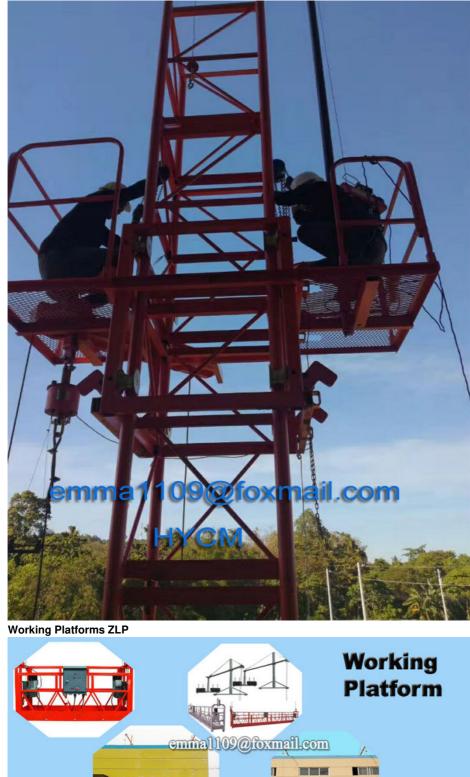

#### Zlp800 Galvanized Gondola with Concrete Counterweight Suspension Floor Lift

#### Introduction:

1m, 2m, 3m, 1.5m, 2.5m to the length made. In any Combination Rated Load: 800KG Rated Lifting Speed: 8-10m/min Length of Platform: 7500mm or others Surface Proceeding: Steel materials(Galvanized,Spraying) or Aluminum Lifting Height: 100-200m Cable: 100-200m Max Lifting Height:100-200m Steel Rope: 8.6mm or 9.1mm Hoist Power: 1.8KW\*2 Voltage:380V, 50HZ, Three-Phase(standard), 440V/60HZ, 220V/60Hz or others. Safety Lock Permission Force of Impact: 30KN Locking Cable Angle: 3°~ 8° Suspension Mechanism Front Beam Overhang: 1.3 ~ 1.5m ±0.26 Support Adjustable Height: 1.44 ~ 2.14m ±0.26 Counter Weight: 1000KG or others Package: Pallet or Naked by Containers

### Applications

- 1. Cleaning and maintaining of the exterior wall of high-rise building.
- 2. Painting, decoration and refurbishing of exterior walls.
- 3. Installation projects and other construction working of outer walls of high-rise building.
- 4. Aerial working of ship, large tower, bridge, dams and large chimneys.
- 5. Install and maintain for high-rise building elevator hoistway, shipbuilding industry, seagoing vessel, warships welding maintain.

#### Features

1.Our suspended working platform can be widely used parapet and complicated building in different height. And we can also supply customized platform to meet different requirements from customers.

2.Suspension power Working Platform is a temporary, flexible high access equipment for maintenance and construction work. distinguished from permanent access equipment. It can be disassembled conveniently.

- 3. It compared with traditional scaffolding, can save labours and time to maintain the high buildings, such as industry
- workshop, water tower, bridge, TV tower, big chimney, cenotaph, dam,etc.
- 4. Besides, Suspension Working Platform can be used to lift specific weight.
- 5. Suspension Working Platform is a good helper for construction and decoration of high buildings.

6. ZLP800 suspended platform uses LTD80 hoisting motor. It has electromagnetic brake motor, centrifugal speed limiting device, two steep speed reducer and "a" type rope winding system.

7. Hoisting motor can wind rope automatically. Operator only need to insert rope into the motor.