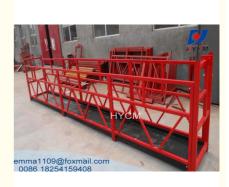

#### Specification

| Model                               |                      | ZLP800 Suspended Working Platform |  |
|-------------------------------------|----------------------|-----------------------------------|--|
| Rated load(kg)                      |                      | 800                               |  |
| Lifting speed(m/min)                |                      | 8-10                              |  |
| Motor power(kw)                     |                      | 2×1.8 50HZ/60HZ                   |  |
| Brake torque(Km)                    |                      | 15.2                              |  |
| Steel rope angle adjusting range(°) |                      | 3°- 8°                            |  |
| Distance between two steel rope(mm) |                      | ≤100                              |  |
| Rated stretch of front beam(mm)     |                      | 1100-1700                         |  |
| Suspending<br>Platform              | Locking              | Steel                             |  |
|                                     | Nr. of platform rack | Single rack                       |  |
|                                     | Nr. of platform      | 3                                 |  |
|                                     | L×W×H(mm)            | (2500×3)×690×1180                 |  |
|                                     | Weight(kg)           | 217                               |  |
| Suspending mechanism(kg)            |                      | 2×175 Kg                          |  |
| Counterweight(kg) optional          |                      | 25×40pcs                          |  |
|                                     |                      | 8.6                               |  |
| Voltage(v) 3PHASES                  |                      | 220V/380V/415V (customized)       |  |

#### Features

1.Our suspended working platform can be widely used parapet and complicated building in different height. And we can also supply customized platform to meet different requirements from customers.