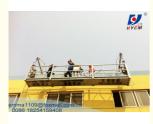

### Applications

- 1. Cleaning and maintaining of the exterior wall of high-rise building.
- 2. Painting, decoration and refurbishing of exterior walls.
- 3. Installation projects and other construction working of outer walls of high-rise building.
- 4. Aerial working of ship, large tower, bridge, dams and large chimneys.
- 5. Install and maintain for high-rise building elevator hoistway, shipbuilding industry, seagoing vessel, warships welding maintain.

- 3. It compared with traditional scaffolding, can save labours and time to maintain the high buildings, such as industry
- workshop, water tower, bridge, TV tower, big chimney, cenotaph, dam,etc.
- 4. Besides, Suspension Working Platform can be used to lift specific weight.
- 5. Suspension Working Platform is a good helper for construction and decoration of high buildings.