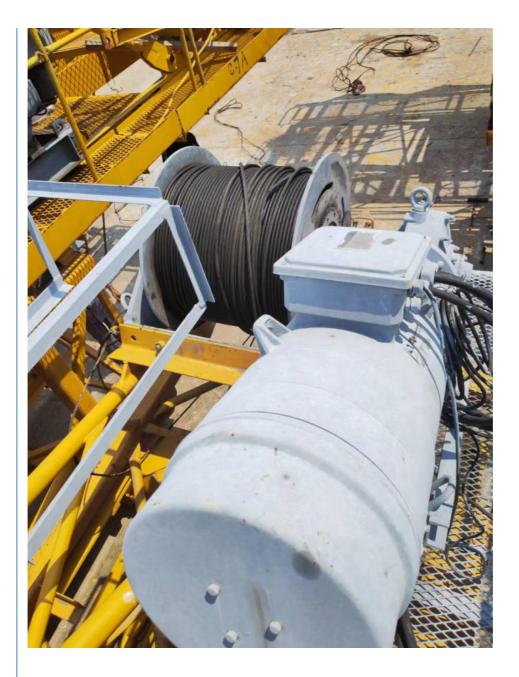

#### Apply Potain MC120B Used Tower Crane with L46 Mast Sections and 60m Boom Length

#### Second hand tower crane for sale

Tower crane is a common construction lifting equipment, used for lifting and handling material work in occasions such as construction sites.

We are a professional enterprise who engages in the export of construction machinery.