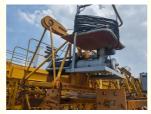

# **Product Specification**

Condition: Used Good

Application: Buildings And Construction Projects

• Type: Fixed With Tower Head

Max.load: 6t
Tip Load: 1.15t
Mast section: L46
Boom Length: 60M
Year Of Manufacture: 2013-2021