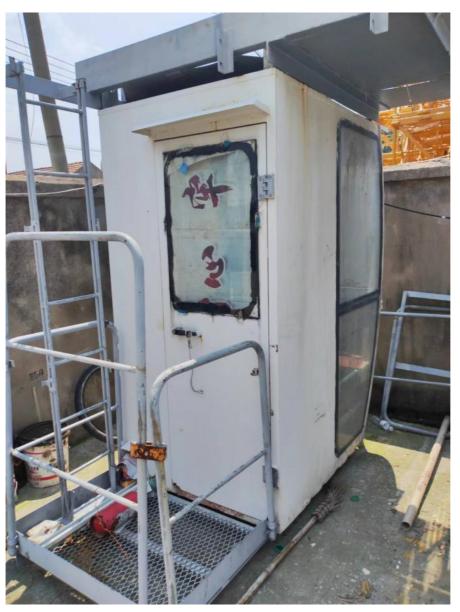

#### Apply Potain MC120B Used Tower Crane with L46 Mast Sections and 60m Boom Length

#### Second hand tower crane for sale

Tower crane is a common construction lifting equipment, used for lifting and handling material work in occasions such as construction sites.

We are a professional enterprise who engages in the export of construction machinery.