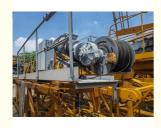

# **Product Specification**

Condition: Used Good

Application: Buildings And Construction Projects

• Type: Fixed With Tower Head

Max.load: 6t
Tip Load: 1.15t
Mast section: L46
Boom Length: 60M
Year Of Manufacture: 2013-2021