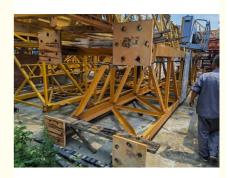

# **Product Specification**

Condition: Used Good

Application: Buildings And Construction Projects

• Type: Fixed With Tower Head

Max.load: 6t
Tip Load: 1.15t
Mast section: L46
Boom Length: 60M
Year Of Manufacture: 2013-2021