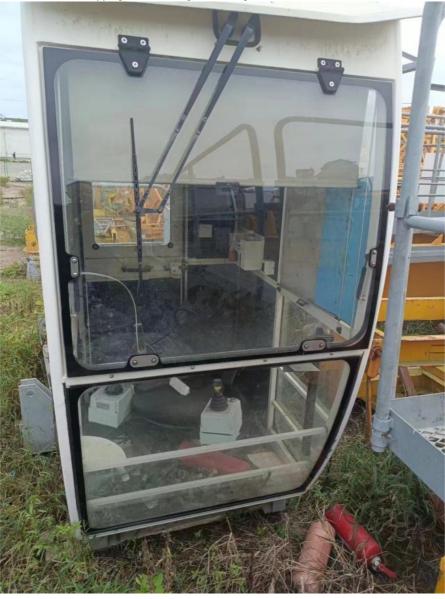

# Suitable for Potain MC320A Used Tower Crane With L68 Mast Section and 52m Free Height

#### Suitable for Potain MC320A Used Tower Crane With L68 Mast Section and 52m Free Height