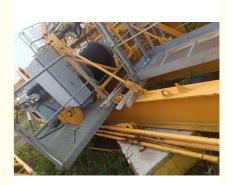

# Suitable for Potain MC320A Used Tower Crane With L68 Mast Section and 52m Free Height

## **Product Specification**

Condition: Used Good

Application: Buildings And Construction Projects

• Type: Fixed With Tower Head

Free Height: 52m
Working Temperature: -20 ~+40
Maximum Tip Load: 3.2t
Mast Section Dimension: L68
Maximum Boom Length: 70m