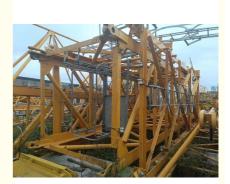

# Suitable for Potain MC320A Used Tower Crane With L68 Mast Section and 52m Free Height

## **Product Specification**

Condition: Used Good

Application: Buildings And Construction Projects

• Type: Fixed With Tower Head

Free Height: 52m
Working Temperature: -20 ~+40
Maximum Tip Load: 3.2t
Mast Section Dimension: L68
Maximum Boom Length: 70m