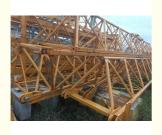

# Suitable for Potain MC320A Used Tower Crane With L68 Mast Section and 52m Free Height

## **Product Specification**

Condition: Used Good

Application: Buildings And Construction Projects

• Type: Fixed With Tower Head

Free Height: 52m
Working Temperature: -20 ~+40
Maximum Tip Load: 3.2t
Mast Section Dimension: L68
Maximum Boom Length: 70m