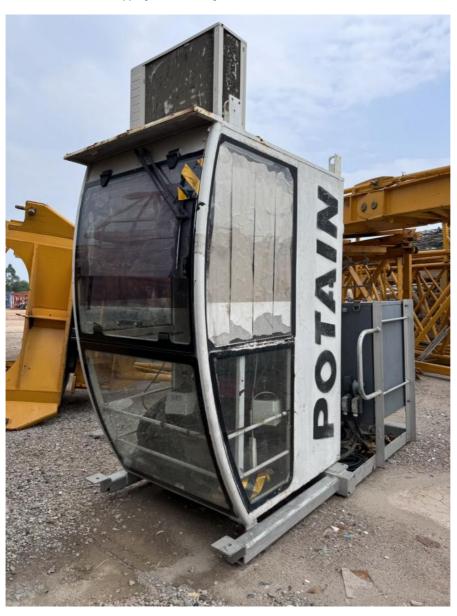

# MCT200 Used Tower Crane with 65m Working Jib and 10tons Max. Load

# **Product Specification**

Condition: Used Good

Application: Buildings And Construction Projects

• Type: Fixed With Tower Head

Max. Load: 10tonsWorking Jib: 65m