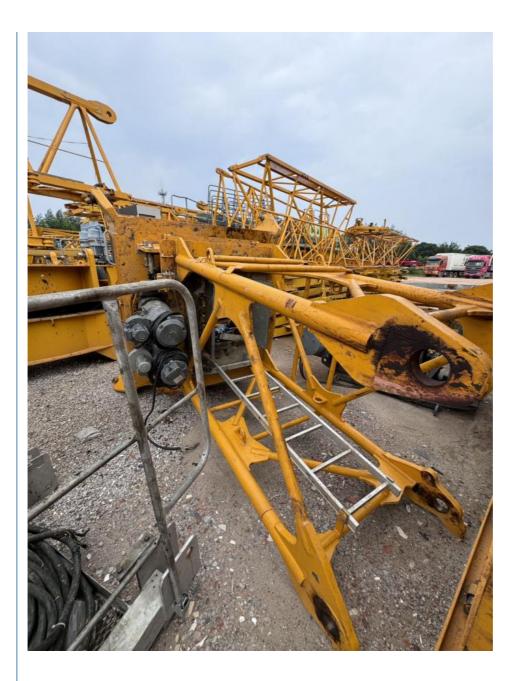

# MCT200 Used Tower Crane with 65m Working Jib and 10tons Max. Load

# **Product Specification**

Condition: Used Good

Application: Buildings And Construction Projects

• Type: Fixed With Tower Head

Max. Load: 10tonsWorking Jib: 65m

### MCT200 Used Tower Crane with 65m Working Jib and 10tons Max. Load