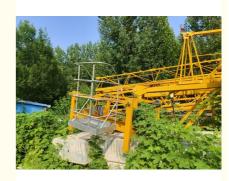

# QTZ200 7015 Used Tower Hoist 10 Tons Max Load 65m Jib And L68 Mast

# QTZ200 7015 Used Tower Crane With 10tons Max. Load 65m Jib and L68 Mast

Specification

MODEL: QTZ200 7015 Tower Crane

BRAND: ZOOMLION YEAR OF MADE: 2018-2022

JIB LENGTH: 70M TIP LOAD: 1.5TON

MAXIMUM CAPACITY: 10TON FREE STANDING HEIGHT: 46M MAST SECTION: 1.8\*1.8\*2.8M