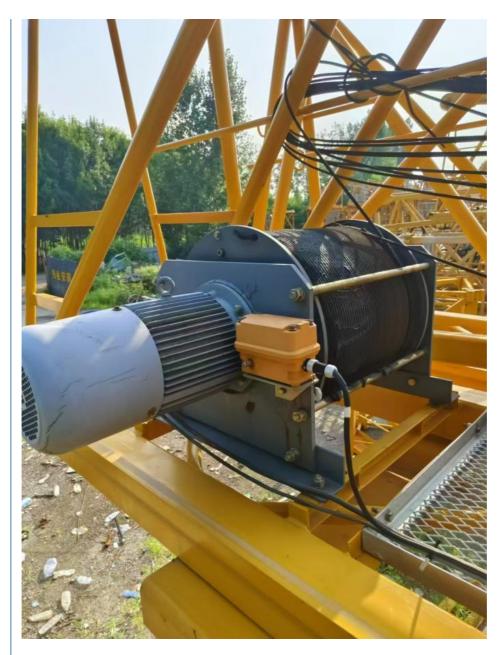

# QTZ200 7015 Used Tower Hoist 10 Tons Max Load 65m Jib And L68 Mast

# **Product Specification**

Condition: Used Good

Application: Buildings And Construction Projects

• Type: Fixed With External Climbing

Max. Load: 10tonsJib: 65mMast: L68

• Highlight: 10 ton used tower hoist,

# QTZ200 7015 Used Tower Crane With 10tons Max. Load 65m Jib and L68 Mast

Specification

MODEL: QTZ200 7015 Tower Crane

BRAND: ZOOMLION YEAR OF MADE: 2018-2022

JIB LENGTH: 70M TIP LOAD: 1.5TON

MAXIMUM CAPACITY: 10TON FREE STANDING HEIGHT: 46M MAST SECTION: 1.8\*1.8\*2.8M

could offer foundation bolts or fixing angle and unlock it before delivery according to your request

| Model                           |                  | 7015 Tower Crane   |
|---------------------------------|------------------|--------------------|
| Working Radius (m)              |                  | 70                 |
| Max. Load Capacity (T)          |                  | 10t                |
| Tip Load (T)                    |                  | 1.5                |
| Free standing height (m)        |                  | 46                 |
| Max. Height with anchorages (m) |                  | 200                |
| Mast Section dimension (m)      |                  | 1.8×1.8×2.8        |
| Hoisting<br>Mechanism           | Speed (m/min)    | 0-95               |
|                                 | Motor power (kw) | 37                 |
| Slewing<br>Mechanism            | Speed (r/min)    | 0-0.8              |
|                                 | Motor power (kw) | 2*5.5              |
| Trolleying<br>Mechanism         | Speed (m/min)    | 0-55               |
|                                 | Motor power (kw) | 5.5                |
| Jacking-up<br>System            | Speed (m/min)    | 0.4                |
|                                 | Motor power (kw) | 7.5                |
| Total Power (kw)                |                  | 53.5               |
| Power Supply                    |                  | 380V/50Hz, 3 Phase |