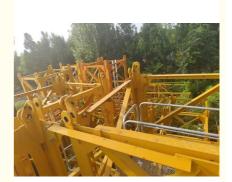

# QTZ200 7015 Used Tower Hoist 10 Tons Max Load 65m Jib And L68 Mast

# QTZ200 7015 Used Tower Crane With 10tons Max. Load 65m Jib and L68 Mast

Specification

MODEL: QTZ200 7015 Tower Crane

BRAND: ZOOMLION YEAR OF MADE: 2018-2022

JIB LENGTH: 70M TIP LOAD: 1.5TON

MAXIMUM CAPACITY: 10TON FREE STANDING HEIGHT: 46M MAST SECTION: 1.8\*1.8\*2.8M