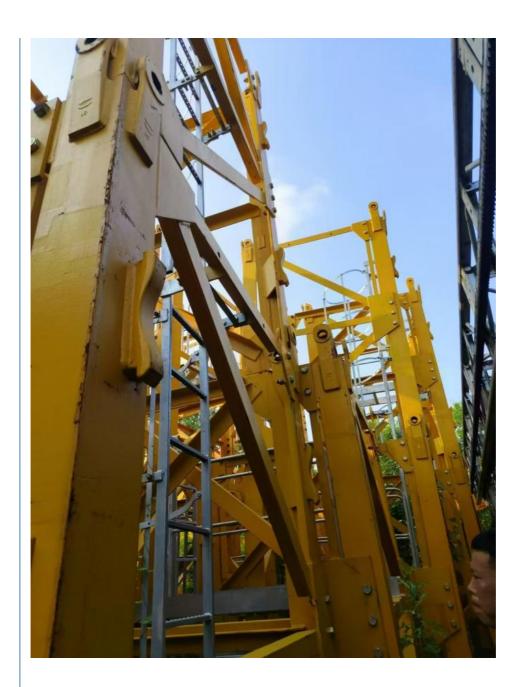

# QTZ200 7015 Used Tower Hoist 10 Tons Max Load 65m Jib And L68 Mast

# QTZ200 7015 Used Tower Crane With 10tons Max. Load 65m Jib and L68 Mast

Specification

MODEL: QTZ200 7015 Tower Crane

BRAND: ZOOMLION YEAR OF MADE: 2018-2022

JIB LENGTH: 70M TIP LOAD: 1.5TON

MAXIMUM CAPACITY: 10TON FREE STANDING HEIGHT: 46M MAST SECTION: 1.8\*1.8\*2.8M