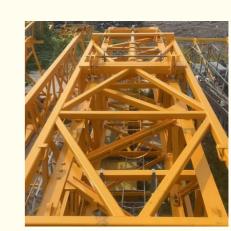

## More Images

Our Product Introduction

## **Product Description**

QTZ250 7020 Used Tower Crane With 10t Max. Load 70m Boom and L68 Mast

Specification MODEL: QTZ250 Tower Crane BRAND: ZOOMLION YEAR OF MADE: 2018-2022 JIB LENGTH: 70M TIP LOAD: 2.0TON MAXIMUM CAPACITY: 10TON FREE STANDING HEIGHT: 60M MAST SECTION: 2\*2\*3M L68 could offer foundation bolts or fixing angle and unlock it before delivery according to your request