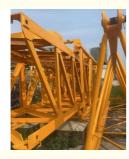

## More Images

Our Product Introduction

## **Product Description**

QTZ250 7020 Used Tower Crane With 10t Max. Load 70m Boom and L68 Mast

Specification MODEL: QTZ250 Tower Crane BRAND: ZOOMLION YEAR OF MADE: 2018-2022 JIB LENGTH: 70M TIP LOAD: 2.0TON MAXIMUM CAPACITY: 10TON FREE STANDING HEIGHT: 60M MAST SECTION: 2\*2\*3M L68 could offer foundation bolts or fixing angle and unlock it before delivery according to your request