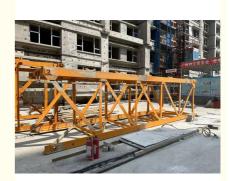

# 6515 8T STT153 Used Tower Crane With 65m Working Jib And 60m Height

#### 6515 8T STT153 Used Tower Crane With 65m Working Jib and 60m Height