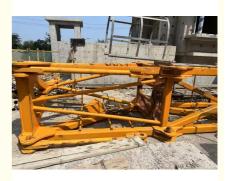

# 6515 8T STT153 Used Tower Crane With 65m Working Jib And 60m Height

#### **Basic Information**

Place of Origin: China MainladBrand Name: YONGMAO

Model Number: STT153 used tower crane

. Minimum Order Quantity: 1 Set

• Price: \$44900-89900 per set

• Packaging Details: Flat truck or 40'HC containers for used tower

crane transport

Delivery Time: 7-10 days after receiving the deposit
 Payment Terms: Western Union, T/T, MoneyGram, Cash

Supply Ability: 10sets per month



## **Product Specification**

Condition: Used And Good Working

Application: Buildings And Construction Projects

• Type: Fixed With Upper Climbing

Working Jib: 65mHeight: 60mLoad: 8t

• Highlight: 8T used tower crane, 60m used tower crane,

8T second hand tower crane



### More Images



#### 6515 8T STT153 Used Tower Crane With 65m Working Jib and 60m Height

#### Specification

MODEL: STT153
BRAND: YONGMAO
YEAR OF MADE: 2015-2021
JIB LENGTH: 65M
TIP LOAD: 1.5TON
MAXIMUM CAPACITY: 8TON
FREE STANDING HEIGHT: 60M
MAST SECTION: 2\*2\*3M

could offer fixing angle and repainting them before delivery according to your requests.

Could check the mechanisms/motors are work well before loading

so just let's know your requirements or ideas

We will be your trust partner in China

| Model                           |                  | QZT145 STT153 Tower Crane |
|---------------------------------|------------------|---------------------------|
| Working Radius (m)              |                  | 65                        |
| Max. Load Capacity (T)          |