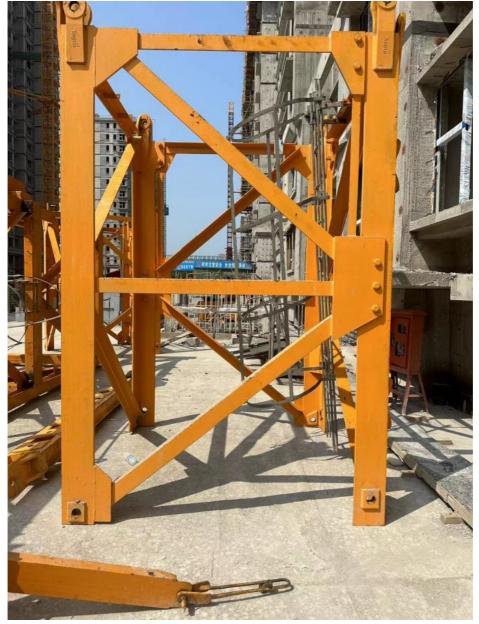

# 6515 8T STT153 Used Tower Crane With 65m Working Jib And 60m Height

#### 6515 8T STT153 Used Tower Crane With 65m Working Jib and 60m Height

#### Specification

MODEL: STT153
BRAND: YONGMAO
YEAR OF MADE: 2015-2021
JIB LENGTH: 65M
TIP LOAD: 1.5TON
MAXIMUM CAPACITY: 8TON
FREE STANDING HEIGHT: 60M
MAST SECTION: 2\*2\*3M

could offer fixing angle and repainting them before delivery according to your requests.