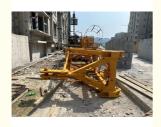

# 6515 8T STT153 Used Tower Crane With 65m Working Jib And 60m Height

#### **Basic Information**

Place of Origin: China MainladBrand Name: YONGMAO

Model Number: STT153 used tower crane

. Minimum Order Quantity: 1 Set

• Price: \$44900-89900 per set

• Packaging Details: Flat truck or 40'HC containers for used tower

crane transport

Delivery Time: 7-10 days after receiving the deposit
 Payment Terms: Western Union, T/T, MoneyGram, Cash

Supply Ability: 10sets per month



## **Product Specification**

Condition: Used And Good Working

Application: Buildings And Construction Projects

• Type: Fixed With Upper Climbing

Working Jib: 65mHeight: 60mLoad: 8t

• Highlight: 8T used tower crane, 60m used tower crane,

8T second hand tower crane



### More Images



#### 6515 8T STT153 Used Tower Crane With 65m Working Jib and 60m Height

#### Specification

MODEL: STT153
BRAND: YONGMAO
YEAR OF MADE: 2015-2021
JIB LENGTH: 65M
TIP LOAD: 1.5TON
MAXIMUM CAPACITY: 8TON
FREE STANDING HEIGHT: 60M
MAST SECTION: 2\*2\*3M

could offer fixing angle and repainting them before delivery according to your requests.

Could check the mechanisms/motors are work well before loading

so just let's know your requirements or ideas

We will be your trust partner in China

| Model                           |                  | QZT145 STT153 Tower Crane |
|---------------------------------|------------------|---------------------------|
| Working Radius (m)              |                  | 65                        |
| Max. Load Capacity (T)          |                  |