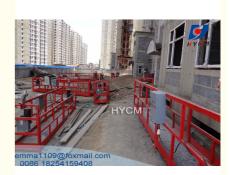

## Picture

#### Description

1. The ZLP series powered **Suspended Gondola** / **Cradle** / **Stage** is one new type construction machine.

2. It is a substitute of traditional scaffold used for exterior construction, decoration, cleaning and maintenance of high rise building, and is also ideal for applications such as the welding of seagoing ship in shipbuilding industry, cleaning of oil-based paint, installation of elevators, big-size tanks and high chimneys, construction of reservoir dams, and inspection, cleaning and repair of bridges.