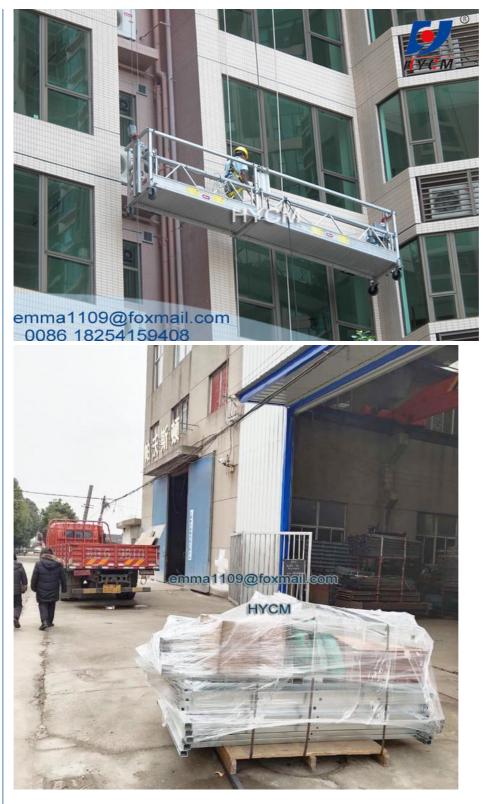

s                                                                                                                                                          |  |
|                              | eension L×W×H(mm)<br>t<br>ower<br>oltage<br>ermission force of<br>npact<br>ocking Cable Angle<br>ront beam overhang<br>upport adjustable<br>eight<br>ht includes |  |

#### Parts contains:

- 1. Suspended Cage: Steel or Aluminum Alloy (powder coating or hot galvanization)
- 2. Suspension Mechanism: Steel (powder coating or hot galvanization)
- 3. Electric hoists: LTD5
- 4. Safety Lock: LSF30
- 5. Electric control box: Schneider brand
- 6. Steel wire rope: 8.3mm
- 7. Counterweights: Cement or Cast Iron
- 8. Spare parts

#### Features:

Easy to use Cost effective solutions Reasonable price

## Picture



#### More products available: Construction Machinery Tower Cranes

---- QTZ Topkit/Hammer Head Tower Cranes: Working jib from 30-75m and max.load from 4-25t.

---- PT Topless/Flat Top Tower Cranes: Working jib from 30-80m and max.load from 4-32t.

---D Luffing Tower Crane: Working jib from 25-60m and max.load from 3-25t.

---QD Derrick Crane: load from 3t to 25t for disassemble inner climbing tower cranes.

#### SC Construction Man and Material Elevator

----- Rack and pinion elevator, special for the lifting work of construction Man and Material, 1000kg to 4000kg capacity, Passenger and Material, up to 200m. .

#### SS Building Material Lift / Hoist

----- Wire rope lift, special material lifting work in construction site, 1000kg to 2000kg capacity, no passenger, up to 60m.





Small J