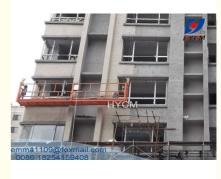

## Picture

#### Description

1. The ZLP series powered **Suspended Gondola** / **Cradle** / **Stage** is one new type construction machine.

2. It is a substitute of traditional scaffold used for exterior construction, decoration, cleaning and maintenance of high rise building, and is also ideal for applications such as the welding of seagoing ship in shipbuilding industry, cleaning of oil-based paint, installation of elevators, big-size tanks and high chimneys, construction of reservoir dams, and inspection, cleaning and repair of bridges.