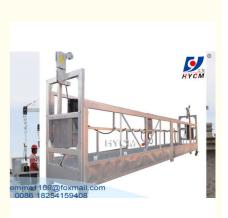

# ZLP250 Suspended Powered Platform 2.5m Platform Length Steel Hot Galavanized

### ZLP250 Suspended Powered Platform 2.5m Platform Length Steel Hot Galavanized

#### Description

1. It is driven by electric hoist and wire rope, running against the building facade while the suspension mechanism was erected on buildings or structures.

2. It is ideal for building facade construction, decoration, cleaning and maintenance.

3. It is also widely used in elevator installing, ship building and repairing, or in other areas such as big-size tank, bridge, embankment and chimney.

4. ZLP series versatile knock-down platform provides workers safer, easier and more efficient platform access.

- 5. Absolutely guarantee life safety during Aerial working.
- 6. Safety lock fasten the steel rope immediately once the suspended platform tilts or the steel rope slips out of the hoist
- 7. Electric control system is designed with leakage protection, over-heat protection, current overload protection and brake stop