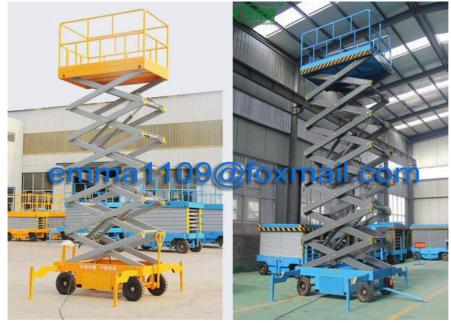

SJY Scissor Lift

Gantry Crane

No.218-1,Building 8, Comprehensive Building, Zone 8, Dongshan Garden, Shuangshan Street, Zhangqiu District, Jinan City, Shandong Province, China