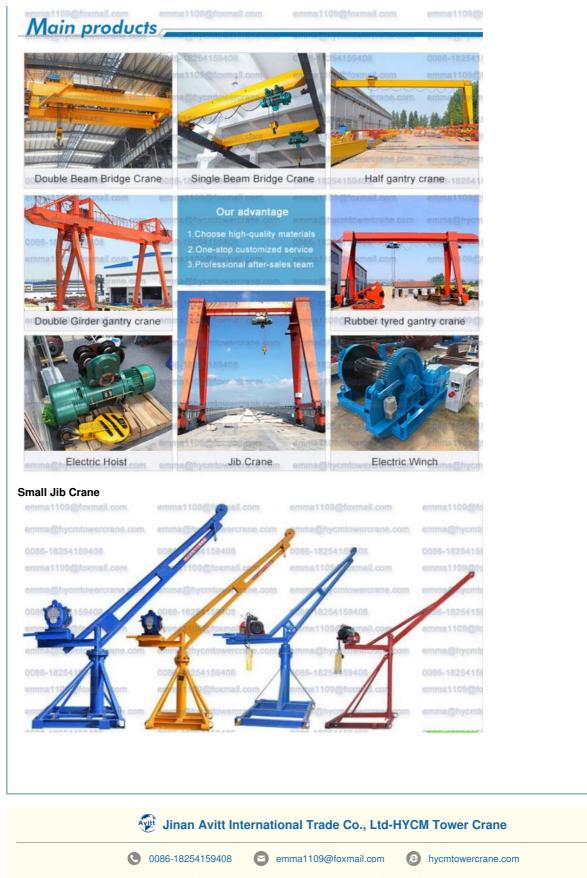

ce
- 2. Exported to more than 20 countries with ISO9001 Certifications
- 3. Varialbe-speed control System
- 4. Operation data display screen and Safety monitoring system (Black Box)
- 5. Various safety devices



---- QTZ Topkit/Hammer Head Tower Cranes: Working jib from 30-75m and max.load from 4-25t. ---- PT Topless/Flat Top Tower Cranes: Working jib from 30-80m and max.load from 4-32t. ---D Luffing Tower Crane: Working jib from 25-60m and max.load from 3-25t.

---QD Derrick Crane: load from 3t to 25t for disassemble inner climbing tower cranes.

#### SC Construction Man and Material Elevator

----- Rack and pinion elevator, special for the lifting work of construction Man and Material, 1000kg to 4000kg capacity, Passenger and Material, up to 200m. .



SJY Scissor Lift



Gantry Crane



No.218-1,Building 8, Comprehensive Building, Zone 8, Dongshan Garden, Shuangshan Street, Zhangqiu District, Jinan City, Shandong Province, China