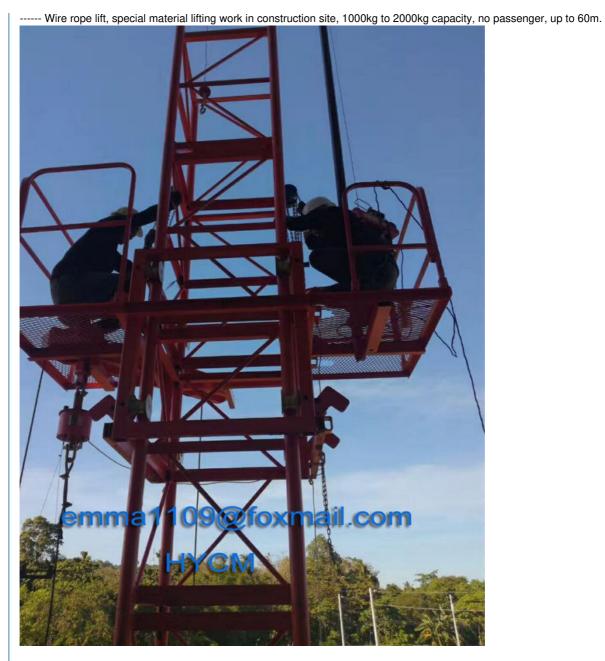

#### SC Construction Man and Material Elevator

----- Rack and pinion elevator, special for the lifting work of construction Man and Material, 1000kg to 4000kg capacity, Passenger and Material, up to 200m. .