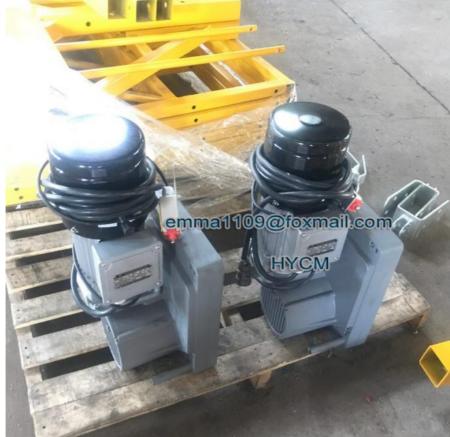

#### Introduction:

1m, 2m, 3m, 1.5m, 2.5m to the length made. In any Combination Rated Load: 800KG Rated Lifting Speed: 8-10m/min

Length of Platform: 7500mm or others

Surface Proceeding: Steel materials(Galvanized,Spraying) or Aluminum

Lifting Height: 100-200m Cable: 100-200m

Max Lifting Height:100-200m Steel Rope: 8.6mm or 9.1mm

Hoist Power: 1.8KW\*2

Voltage:380V, 50HZ, Three-Phase(standard), 440V/60HZ, 220V/60Hz or others.

Safety Lock Permission Force of Impact: 30KN

#### **Features**

- 1.Our suspended working platform can be widely used parapet and complicated building in different height. And we can also supply customized platform to meet different requirements from customers.
- 2. Suspension power Working Platform is a temporary, flexible high access equipment for maintenance and construction work. distinguished from permanent access equipment. It can be disassembled conveniently.
- 3. It compared with traditional scaffolding, can save labours and time to maintain the high buildings, such as industry workshop, water tower, bridge, TV tower, big chimney, cenotaph, dam,etc.
- 4. Besides, Suspension Working Platform can be used to lift specific weight.
- 5. Suspension Working Platform is a good helper for construction and decoration of high buildings.
- 6. ZLP800 suspended platform uses LTD80 hoisting motor. It has electromagnetic brake motor, centrifugal speed limiting device, two steep speed reducer and "a" type rope winding system.
- 7. Hoisting motor can wind rope automatically. Operator only need to insert rope into the motor.