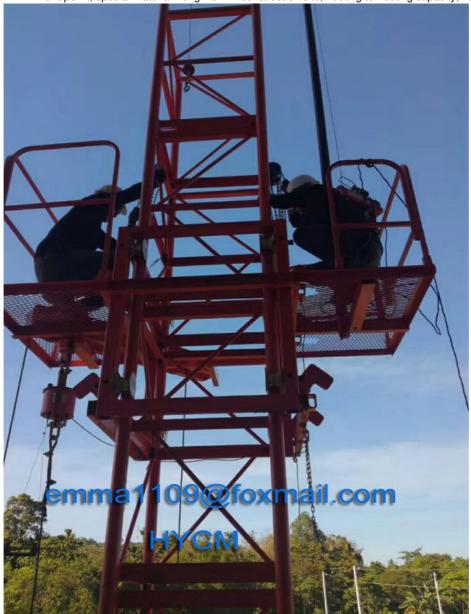

# Hanging Scaffolding zlp 800 Suspended Working Platform with 1.8kw Hoister

#### Hanging Scaffolding zlp 800 Suspended Working Platform with 1.8kw Hoister

#### Introduction:

1m, 2m, 3m, 1.5m, 2.5m to the length made. In any Combination Rated Load: 800KG Rated Lifting Speed: 8-10m/min

Length of Platform: 7500mm or others

Surface Proceeding: Steel materials(Galvanized,Spraying) or Aluminum

Lifting Height: 100-200m Cable: 100-200m

Max Lifting Height:100-200m Steel Rope: 8.6mm or 9.1mm

Hoist Power: 1.8KW\*2

Voltage:380V, 50HZ, Three-Phase(standard), 440V/60HZ, 220V/60Hz or others.

Safety Lock Permission Force of Impact: 30KN

## **Applications**

- 1. Cleaning and maintaining of the exterior wall of high-rise building.
- 2. Painting, decoration and refurbishing of exterior walls.
- 3. Installation projects and other construction working of outer walls of high-rise building.
- 4. Aerial working of ship, large tower, bridge, dams and large chimneys.
- 5. Install and maintain for high-rise building elevator hoistway, shipbuilding industry, seagoing vessel, warships welding maintain.

#### **Features**

- 1.Our suspended working platform can be widely used parapet and complicated building in different height. And we can also supply customized platform to meet different requirements from customers.
- 2. Suspension power Working Platform is a temporary, flexible high access equipment for maintenance and construction work. distinguished from permanent access equipment. It can be disassembled conveniently.
- 3. It compared with traditional scaffolding, can save labours and time to maintain the high buildings, such as industry workshop, water tower, bridge, TV tower, big chimney, cenotaph, dam,etc.
- 4. Besides, Suspension Working Platform can be used to lift specific weight.
- 5. Suspension Working Platform is a good helper for construction and decoration of high buildings.
- 6. ZLP800 suspended platform uses LTD80 hoisting motor. It has electromagnetic brake motor, centrifugal speed limiting device, two steep speed reducer and "a" type rope winding system.
- 7. Hoisting motor can wind rope automatically. Operator only need to insert rope into the motor.