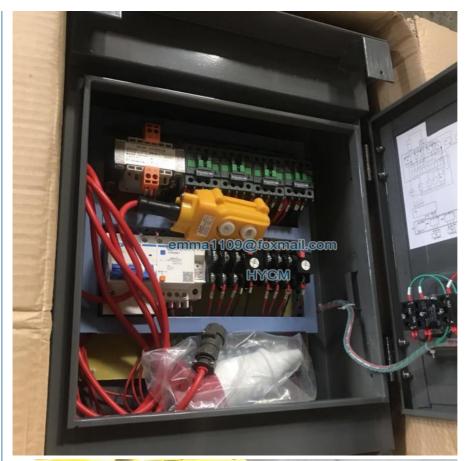

#### **Features**

- 1.Our suspended working platform can be widely used parapet and complicated building in different height. And we can also supply customized platform to meet different requirements from customers.
- 2. Suspension power Working Platform is a temporary, flexible high access equipment for maintenance and construction work. distinguished from permanent access equipment. It can be disassembled conveniently.
- 3. It compared with traditional scaffolding, can save labours and time to maintain the high buildings, such as industry workshop, water tower, bridge, TV tower, big chimney, cenotaph, dam,etc.
- 4. Besides, Suspension Working Platform can be used to lift specific weight.
- 5. Suspension Working Platform is a good helper for construction and decoration of high buildings.
- 6. ZLP800 suspended platform uses LTD80 hoisting motor. It has electromagnetic brake motor, centrifugal speed limiting device, two steep speed reducer and "a" type rope winding system.
- 7. Hoisting motor can wind rope automatically. Operator only need to insert rope into the motor.